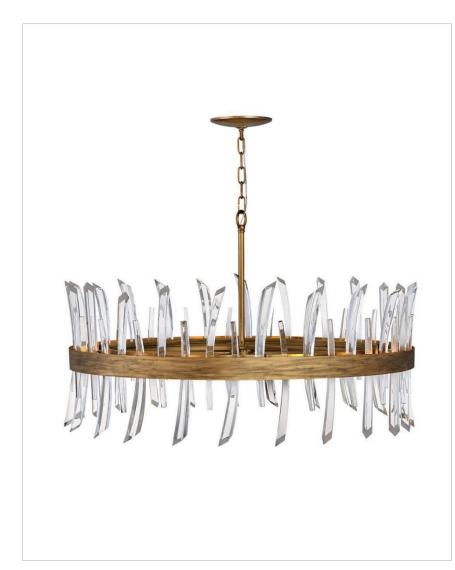

## LARGE SINGLE TIER

A compelling design that captivates from any angle, the Revel family gleams with sophistication.

Luxurious crystal rods are honed into unexpected asymmetrical formations to produce an organic elegance that is both raw and refined. Revel's linear and circular chandeliers are available in both Burnished Gold and rich Black finish options.

| DETAILS       |                |
|---------------|----------------|
| FINISH:       | Burnished Gold |
| MATERIAL:     | Steel          |
| SLOPE DEGREE: | 90             |

| DIMENSIONS |       |
|------------|-------|
| WIDTH:     | 36.3" |
| HEIGHT:    | 18.5" |
| WEIGHT:    | 17lb  |

## PRODUCT DETAILS:

- This chain or cable hung fixture may be installed on any sloped ceiling
- Suitable for use in dry (indoor) locations as defined by NEC and CEC. Meets United States UL Underwriters Laboratories & CSA Canadian Standards Association Product Safety Standards
- Striking and glamorous silhouette with luxe details and a rich finish makes a dramatic statement
- · Luxurious gold finish with opulent sheen