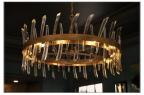

## LARGE SINGLE TIER

A compelling design that captivates from any angle, the Revel family gleams with sophistication.

Luxurious crystal rods are honed into unexpected asymmetrical formations to produce an organic elegance that is both raw and refined. Revel's linear and circular chandeliers are available in both Burnished Gold and rich Black finish options.

| DETAILS       |                |
|---------------|----------------|
| FINISH:       | Burnished Gold |
| MATERIAL:     | Steel          |
| SLOPE DEGREE: | 90             |

| DIMENSIONS |       |
|------------|-------|
| WIDTH:     | 36.3" |
| HEIGHT:    | 18.5" |
| WEIGHT:    | 17lb  |

## PRODUCT DETAILS:

- This chain or cable hung fixture may be installed on any sloped ceiling
- Suitable for use in dry (indoor) locations as defined by NEC and CEC. Meets United States UL Underwriters Laboratories & CSA Canadian Standards Association Product Safety Standards
- Striking and glamorous silhouette with luxe details and a rich finish makes a dramatic statement
- · Luxurious gold finish with opulent sheen