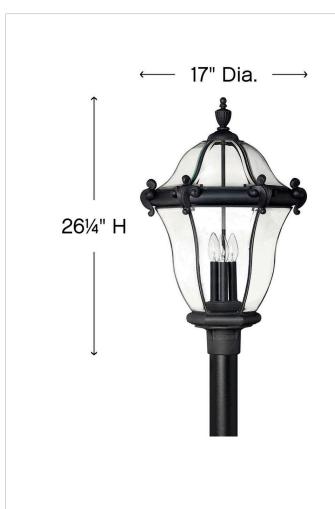

## EXTRA LARGE POST OR PIER MOUNT LANTERN

San Clemente's elegant shape takes center stage with clear bent, beveled and bound glass as the central design element. Cast aluminum and brass construction complemented by exquisite cast ornamental detailing completes its captivating appeal.

| DIMENSIONS |       |
|------------|-------|
| WIDTH:     | 17"   |
| HEIGHT:    | 26.3" |
| WEIGHT:    | 19lb  |

| LIGHT SOURCE  |             |
|---------------|-------------|
| LIGHT SOURCE: | Socket      |
| WATTAGE:      | 3-40w Cand. |
| VOLTAGE:      | 120v        |