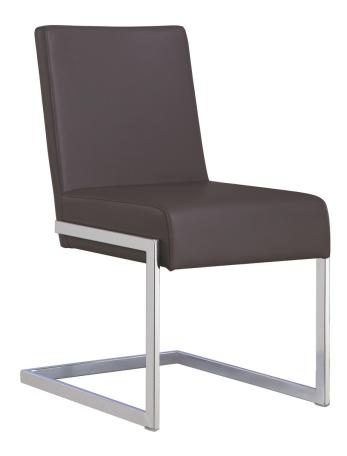

The FONTANA dining chair in dark gray pu-leather with stainless steel base by Casabianca Home features clean, modern lines adding a sophisticated look and edge to any room.

Our FONTANA dining chair is constructed using top commercial grade materials with stainless steel, pu - polyurethane, mdf exceptional quality that are made to last.

Size: 18 W x 18 D x 34 H in (Seat: 19 H in)

| Product Weight  16 lbs  Material: Stainless steel PU | Max Weight 250 lbs - polyurethane, MDF | UP<br>682055340159        |  |
|------------------------------------------------------|----------------------------------------|---------------------------|--|
| Assembly Level Partial Assembly                      | Commercial Grade                       |                           |  |
| Fabric Content PU - polyurethane                     |                                        | Country of Orgin<br>China |  |
| Ship Small Parc                                      | el                                     |                           |  |