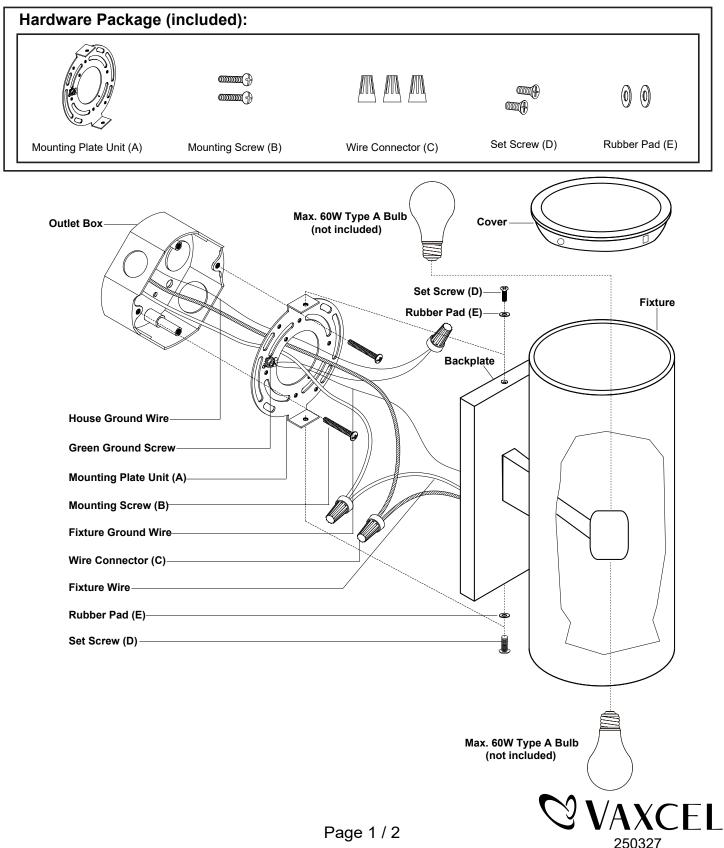

# Installation Steps

#### Turn off the power at fuse or circuit box.

- 1. Unscrew the two set screws (D), remove the two rubber pads (E) and the mounting plate unit (A) from the backplate.
- 2. Attach the mounting plate unit (A) to the outlet box by using two mounting screws (B). Note: Make sure that the two set holes are lined up vertically to make the fixture level.
- 3. Pull out the source wires from the outlet box. Make wire connections using wire connectors (C) as follows:
  - Connect the hot wires (black insulation) from the fixture to the black wire from the power source.
  - Connect the neutral wires (white insulation) from the fixture to the white wire from the power source.
  - Attach the fixture ground wire (bare wire) to the mounting plate unit (A) with the green ground screw. Then, depending on local code, connect it to the house ground wire with the wire connector (C). Carefully put all of the wires back into the outlet box.
- 4. Attach the backplate of the fixture to the mounting plate unit (A) by aligning holes, secure the rubber pad (E) and set screw (D) from the top hole of the backplate into the open hole of the mounting plate unit (A). Then secure the rubber pad (E) and set screw (D) from the bottom hole of the backplate into the bottom side of the mounting plate unit (A).

Note: With silicone caulk compound, caulk completely around where the backplate meets with the wall surface to prevent water from seeping into the outlet box.

- 5. Remove the cover from the fixture.
- 6. Install the bulbs (not included). See relamping label at socket area or packaging for maximum wattage allowed.

7. Attach the cover onto the top of the fixture carefully.