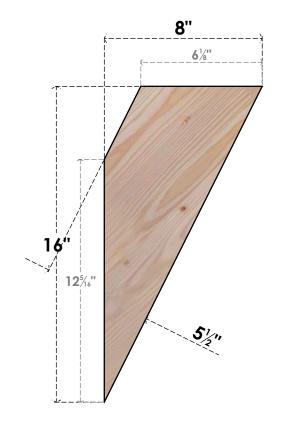

## BRC06X08X16TRA00SDF

5 1/2"W X 8"D X 16"H TRADITIONAL SMOOTH BRACE, DOUGLAS FIR

## **FRONT**

**EKENA MILLWORK** 2300 WEST MAIN ST. CLARKSVILLE, TX 75426 TOLL FREE: 866-607-0453 WWW.EKENAMILLWORK.COM