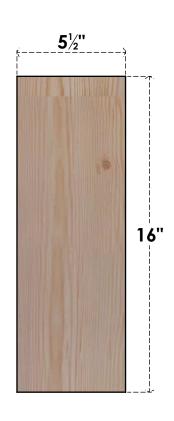

## BRC06X08X16TRA00SDF

5 1/2"W X 8"D X 16"H TRADITIONAL SMOOTH BRACE, DOUGLAS FIR

## SIDE