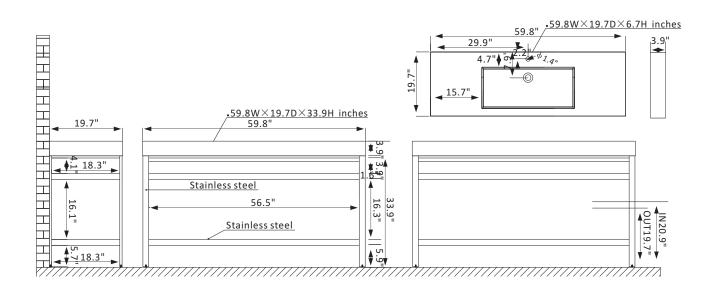

Pre-drilled and designed for easy plumbing and faucet installation.

\* Does not include faucet, drain assembly, P-trap, or backsplash.