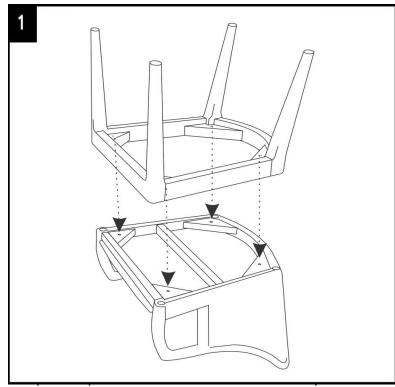

| QUANTITY |
|-------|-----------------|----------------------------------------------------------|----------|
| A     | SEAT & BACK     |                                                          | 1X       |
| в     | LEG             |                                                          | 1X       |
| С     | Nuts M8 x 40 mm | e 1 manu<br>e 1 manu<br>e 1 manu<br>e 1 manu<br>e 1 manu | 4X       |
| D     | L Key           |                                                          | 1X       |

Model #SEA4016A

Product Dimensions : 23.25" x 24" x 34.6"



## PREPARATION

Before beginning assembly of product, make sure all parts are present. Compare parts with package contents list and hardware contents list.

If any part is missing or damaged, do not attempt to assemble the product.



Assembly part A and B with Nuts and tighten with L key