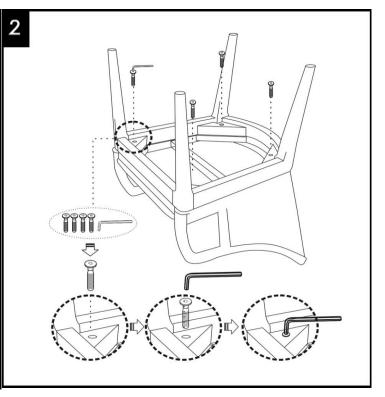

-----------------------------------------|----------|
| A     | SEAT & BACK     |                                                          | 1X       |
| в     | LEG             |                                                          | 1X       |
| С     | Nuts M8 x 40 mm | e 1 manu<br>e 1 manu<br>e 1 manu<br>e 1 manu<br>e 1 manu | 4X       |
| D     | L Key           |                                                          | 1X       |

Model #SEA4016A

Product Dimensions : 23.25" x 24" x 34.6"



## PREPARATION

Before beginning assembly of product, make sure all parts are present. Compare parts with package contents list and hardware contents list.

If any part is missing or damaged, do not attempt to assemble the product.



Assembly part A and B with Nuts and tighten with L key