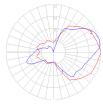

### Packaging =

1 Box

1 x 15" x 12-5/16" x 17-13/16" / 4.19 lbs - 38 cm x 31 cm x 45 cm / 1.9 kg

Light distribution =

#### Diffused

Red = Max Cd. Through Vertical plane Blue = Max Cd. Through Horizontal plane Luminaire weight

1.32 lbs / .6 kg