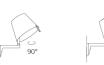

#### Features & Accessories =

• Diffuser rotates at 45deg on each side of the median axis

• Diffuser adjusts into two different positions

• Dimmable 2-wire through wall switch and dimmable bulb