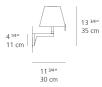

|
|                          |                             | Ballast                     | N/A                       |
|                          |                             |                             |                           |
| olors & Finishes<br>Grey |                             |                             |                           |

#### Materials =

Col

- Wall support in painted aluminum
- Diffuser in silk satin fabric on a plastic frame

#### Features & Accessories =

• Diffuser rotates at 45deg on each side of the median axis

• Diffuser adjusts into two different positions

• Dimmable 2-wire through wall switch and dimmable bulb

#### Dimensions -

### Packaging =

1 Box

1 x 15" x 12-5/16" x 17-13/16" / 4.19 lbs - 38 cm x 31 cm x 45 cm / 1.9 kg





Light distribution =

#### Diffused



Red = Max Cd. Through Vertical plane Blue = Max Cd. Through Horizontal plane Luminaire weight

1.32 lbs / .6 kg

## Warranty -

5 year Limited warranty