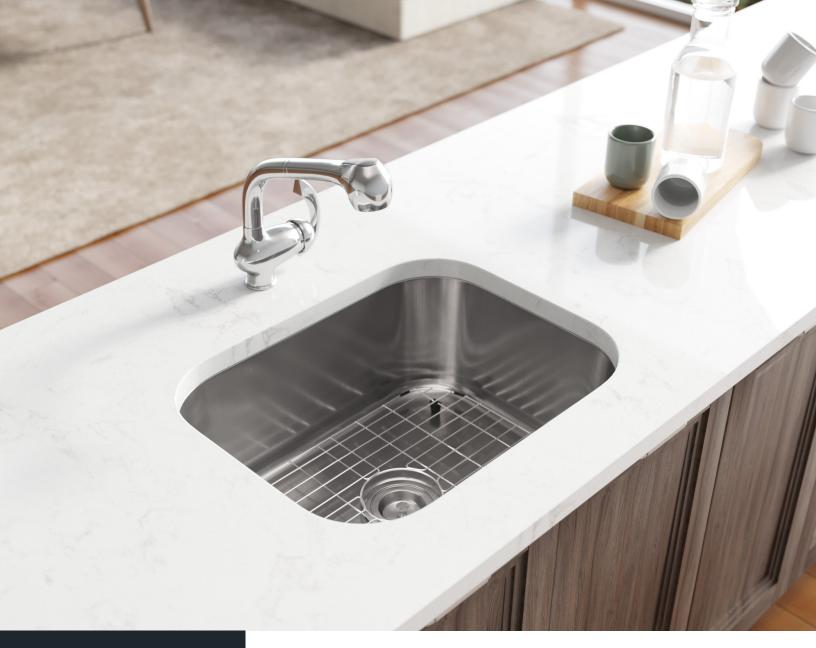

R1-1018

Single Bowl Sink

16G UPC: 841412128995

18G UPC: 841412128988

www.renesinks.com 872.241.0016 sales@renesinks.com

## **FEATURES**

- 16 or 18 Gauge Steel
- Undermount Installation
- Brushed Satin Finish
- · Cold Rolled Stainless Steel
- 24" Minimum Cabinet Size
- Fully Insulated

## **STAINLESS STEEL**

Stainless Steel is the most popular choice for today's kitchens due to its clean look and durability. The beautiful brushed satin finish helps to hide small scratches that may occur over the lifetime of the sink. Our Stainless Steel sinks are made from high quality, 14, 16, 18, or 20 gauge, 304 steel. Each sink is fully insulated and has a sound dampening pad.

- Limited Lifetime Warranty
- Offset Drain 3 1/2"
- Sound Dampening Pads
- Installation Hardware included
- · Cutout Template Included