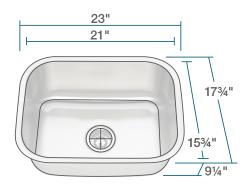

: 841412128988

www.renesinks.com 872.241.0016 sales@renesinks.com

## **FEATURES**

- 16 or 18 Gauge Steel
- Undermount Installation
- Brushed Satin Finish
- · Cold Rolled Stainless Steel
- 24" Minimum Cabinet Size
- Fully Insulated

## ACCESSORIES







## **STAINLESS STEEL**

Stainless Steel is the most popular choice for today's kitchens due to its clean look and durability. The beautiful brushed satin finish helps to hide small scratches that may occur over the lifetime of the sink. Our Stainless Steel sinks are made from high quality, 14, 16, 18, or 20 gauge, 304 steel. Each sink is fully insulated and has a sound dampening pad.

- Limited Lifetime Warranty
- Offset Drain 3 1/2"
- Sound Dampening Pads
- Installation Hardware included
- · Cutout Template Included

## **DIMENSIONS**