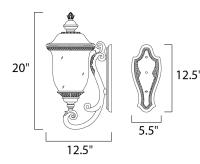

## MEASUREMENTS DIMENSION

HANGING WEIGHT

BACK PLATE

LAMPING

BULB

: 12.5" W x 26.5" H x 15.5" Ext : 7" W x 15.5" H x 13.5" HCO : 8.8 lb

INPUT VOLTAGE : 120V : 3 x 40W Incandescent E12 Candelabra, 120W Total BULB INCLUDED : (Not Included) DIMMABLE : Yes