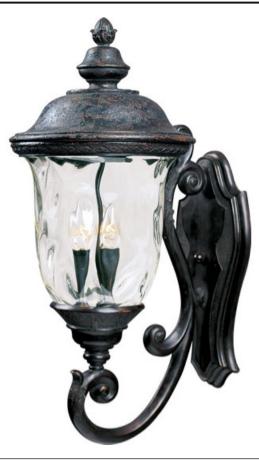

## Carriage House VX | 40424WGOB

Job Type:\_

## **PRODUCT DESCRIPTION**

Maxim Lighting's Carriage House VX Collection is made with Vivex, a material twice the strength of resin, is non-corrosive, UV resistant and backed with a 5-Year Limited Warranty. Carriage House VX features our Oriental Bronze finish and Water Glass.