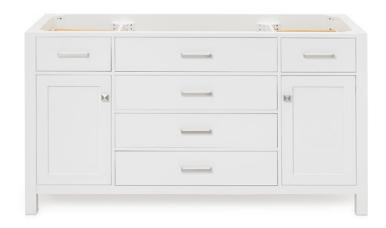

# H060S

#### **BASE CABINET DIMENSIONS**

60" W x 21.5" D x 33.5" H

### **FEATURES**

- Solid wood frame with engineered wood panels
- Dovetail drawers and joints
- Soft closing doors & drawers