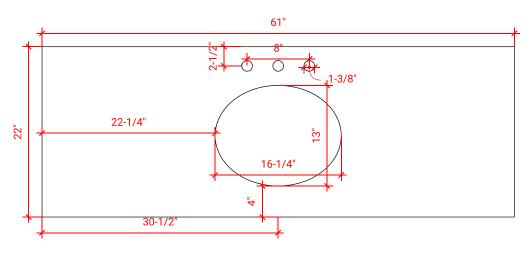

### **OVERALL DIMENSIONS**

61" W x 22" D x 0.75" H

### **FEATURES**

- Solid countertop with mitered edges & seams
- Undermount white oval sink
- Pre-drilled for 8" widespread faucet

#### COUNTERTOP PLAN VIEW