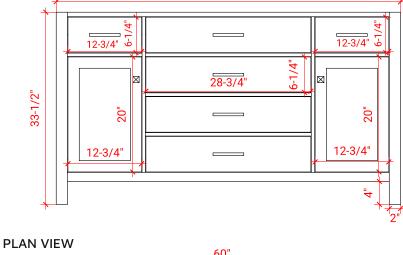

# H060S



#### **BASE CABINET DIMENSIONS**

60" W x 21.5" D x 33.5" H

### **FEATURES**

- Solid wood frame with engineered wood panels
- Dovetail drawers and joints
- Soft closing doors & drawers

### HARDWARE FINISHES



### **AVAILABLE COLORS**



#### FRONT VIEW



60"



#### SIDE VIEW

21-1/2"





### **OVERALL DIMENSIONS**

61" W x 22" D x 0.75" H

# **COUNTERTOP OPTIONS**



Carrara Marble CW2-061S-OVL-CT

### **FEATURES**

- Solid countertop with mitered edges & seams
- Undermount white oval sink
- Pre-drilled for 8" widespread faucet

#### **INCLUDED**

- Countertop
- Matching Backsplash
- Oval Sink

#### COUNTERTOP PLAN VIEW



#### **EDGE SIDE VIEW**



# THREE DIMENSIONAL COUNTERTOP VIEW