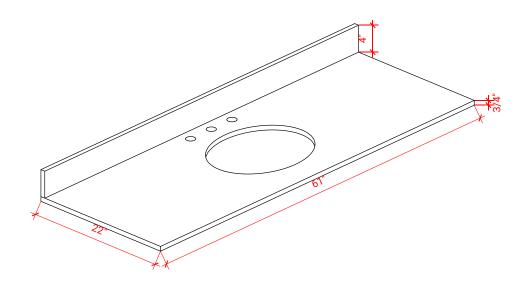

### **OVERALL DIMENSIONS**

61" W x 22" D x 0.75" H

# THREE DIMENSIONAL COUNTERTOP VIEW