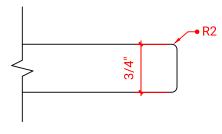

# H060S



#### **BASE CABINET DIMENSIONS**

60" W x 21.5" D x 33.5" H

### **FEATURES**

- Solid wood frame with engineered wood panels
- Dovetail drawers and joints
- Soft closing doors & drawers

### HARDWARE FINISHES



### **AVAILABLE COLORS**



#### FRONT VIEW



60"



#### SIDE VIEW

21-1/2"





### **OVERALL DIMENSIONS**

61" W x 22" D x 0.75" H

# **COUNTERTOP OPTIONS**



Carrara Marble CW2-061S-OVL-CT

### **FEATURES**

- Solid countertop with mitered edges & seams
- Undermount white oval sink
- Pre-drilled for 8" widespread faucet

#### **INCLUDED**

- Countertop
- Matching Backsplash
- Oval Sink

#### COUNTERTOP PLAN VIEW



#### **EDGE SIDE VIEW**



# THREE DIMENSIONAL COUNTERTOP VIEW