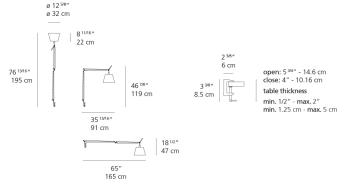

---|--|

## Specifications —

| Lamp type         | LED-T                         |
|-------------------|-------------------------------|
| Lamp              | max 150W E26/A19              |
| Lamp Included     | No                            |
| Control type      | DIMMABLE (On Cord) / DIMMABLE |
| Input Voltage     | 120V                          |
| Power consumption | N/A                           |
| Ballast           | N/A                           |

## Colors & Finishes =



Aluminum (Body & Clamp)

## Materials =

- Arm structure in polished aluminum
- Joints, tension control knobs and mountings in polished die-cast aluminum
- Support cable in stainless steel
- Clamp in die-cast aluminum

## Features & Accessories =

• Fully adjustable articulated arm structure

## Dimensions =



## Packaging =

3 Boxes

1 x 44-9/16" x 13-5/16" x 8-3/8" / 6.61 lbs - 113 cm x 33.5 cm x 21 cm / 3 kg

1 x 13-7/8" x 13-7/8" x 11-7/8" / 1.1 lbs - 35 cm x 35 cm x 30 cm / .5 kg

1 x 5-3/16" x 4-13/16" x 3-5/8" / .44 lbs - 13 cm x 12 cm x 9 cm / .2 kg

## Light distribution =

Diffused

# Luminaire weight

3.97 lbs / 1.8 kg



## Warranty =

5 year Limited warranty

Red = Max Cd. Through Vertical plane
Blue = Max Cd. Through Horizontal plane