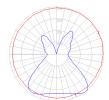

## Light distribution =

Diffused

## Warranty =

5 year Limited warranty

Red = Max Cd. Through Vertical plane
Blue = Max Cd. Through Horizontal plane