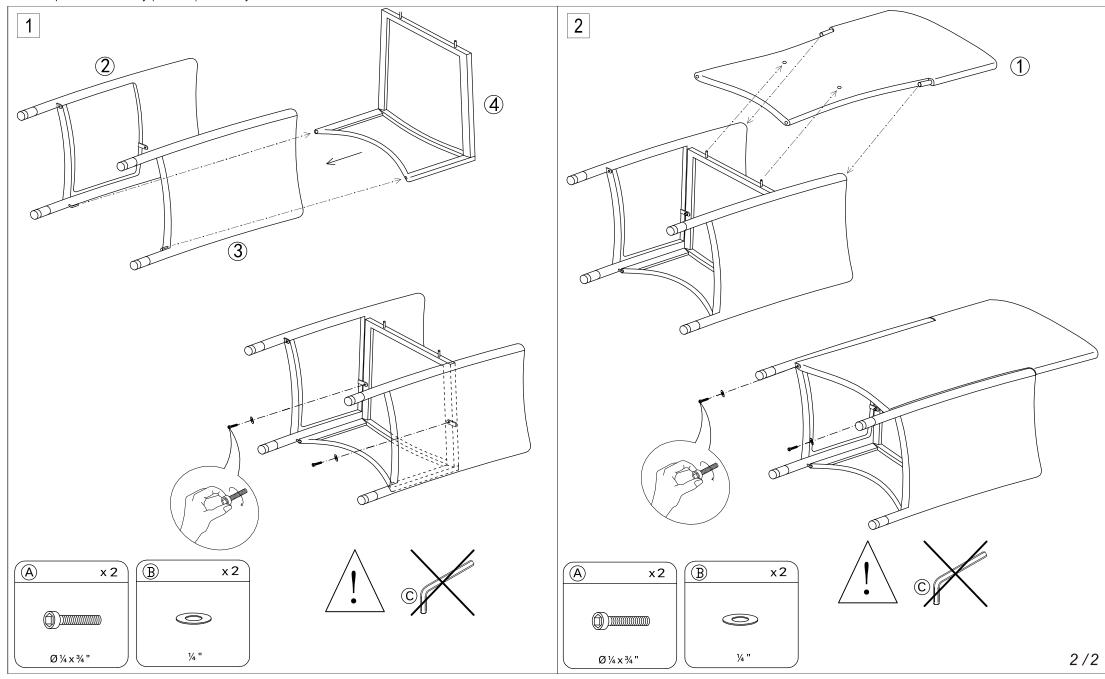

## NOTICE

- \* Please make sure that you have all parts indicated before you begin assembly of this item
- \* This item should be assembled on a soft surface to prevent scratching the finish during assembly
- \* This item may require periodic tightening

## **Part List and Hardware List**

| PIECE | DESCRIPTION          | PICTURE | QUANTITY |
|-------|----------------------|---------|----------|
| 1     | Chair Back           |         | 1X       |
| 2     | Chair/Sofa side-1    |         | 1X       |
| 3     | Chair/Sofa Side-2    |         | 1X       |
| 4     | Chair Bottom         |         | 1X       |
| 5     | Chair Cushion        |         | 1X       |
| Α     | Allen bolt(M6x20 mm) |         | 4X       |
| В     | Flat washer          | 0       | 4X       |
| С     | Allen key            |         | 1X       |

## **PREPARATION**

Before beginning assembly of product, make sure all parts are present. Compare parts with package contents list and hardware contents list. If any part is missing or damaged, do not attempt to assemble the product.

Estimated Assembly Time: 45 minutes.

Tools Required for Assembly (included): Allen Key