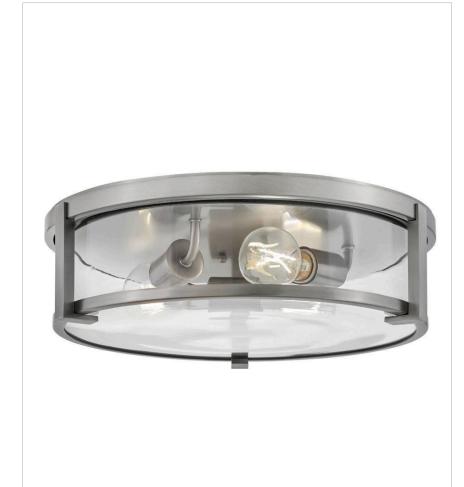

## **LOWELL**

## 3243AN-CL

## MEDIUM FLUSH MOUNT

Lowell is a transitional design with clean lines and a subtle mid-century modern overtone. Robust cast L-bracket details combine with a twist lock system to maintain a sleek appearance that fits any décor.

| DETAILS   |                                 |
|-----------|---------------------------------|
| FINISH:   | Antique Nickel with Clear glass |
| MATERIAL: | Steel                           |
| GLASS:    | Clear                           |
| DIMMABLE: | No                              |