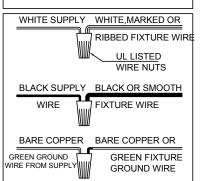

## CANOPY MOUNTING & WIRE CONNECTION ASSEMBLY STEPS:

Attach(N),(P) to achieve overall desired length.
Una (N),(P)para lograr la longitud deseada.
Joignez(N),(P)pour obtenir la Longueur voulue.

GREEN GROUND

BARE COPPER

GREEN GROUND WIRE