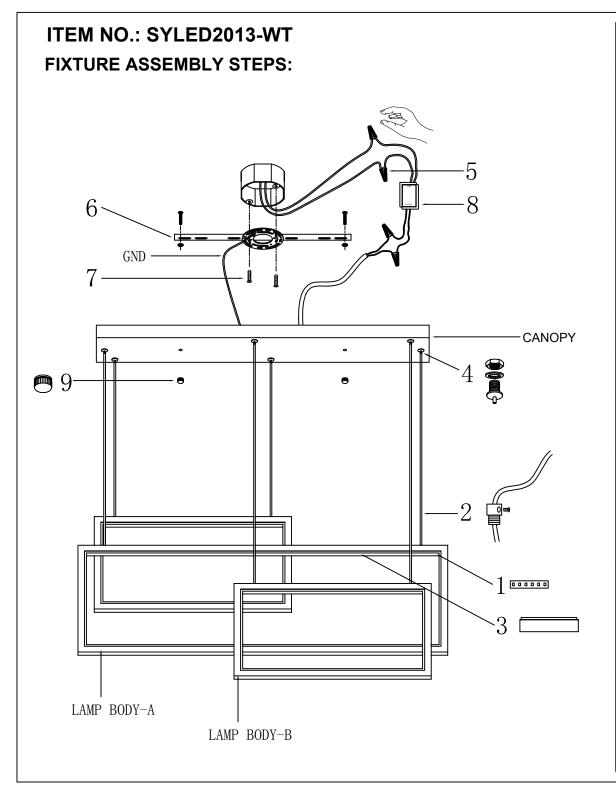

## FIXTURE ASSEMBLY STEPS:

## ITEM NO.: SYLED2013-WT

- 1. AC110~120V,50~60Hz.The Max lamps power is 45W led light source.
- 2. Avoid to scratch the surface of lighting and the wires when install it.
- 3. Connecting the neutral wire with the white wire, the live wire with the black wire, the earth wire with the earth symbol(L-L, N-N).
- 4. Don't install it to the ceiling before it's completely dry, the surrounding around must be ventilated and dry.
- 5. Keep away from the acid, basicity objects and gases, clean withsoft cloth, water washing is not allowed.
- 6. Be careful when you install glass lamp shade.
- 7. The lighting must be installed by professional electrician and used indoor only.
- 8. Please keep attention to cut off the power supply when installing, cleaning, and replacing bulb.

| DESCRIPTION                                  | PICTURE             | CODE                                | QTY   |
|----------------------------------------------|---------------------|-------------------------------------|-------|
| LED LIGHT SOURCE                             | 0 0 0 0 0 0 0 0 0 0 | 1                                   | 1 SET |
| THE ROUND TUBE<br>PASSES THROUGH<br>THE WIRE | - III               | 2                                   | 6 PCS |
| ACRYLIC                                      |                     | 3                                   | 1 SET |
| RETRACTOR                                    |                     | 4                                   | 6 SET |
| P3 WIRING CAP                                |                     | 5                                   | 2 PCS |
| MOUNTING BOX<br>SCREW                        | <u> </u>            | 7                                   | 2 PCS |
| LED DRIVE                                    | On these            | 8                                   | 1 SET |
| Mounting Plate                               | i i                 | 6/9/GND                             | 1 SET |
| CANOPY                                       | • • • •             | CANOPY                              | 1 PCS |
| Lamp Body                                    |                     | LAMP BODY-A LAMP BODY-B LAMP BODY-B | 1 SET |