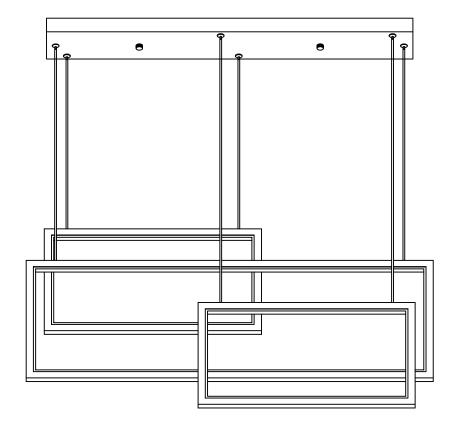

## FIXTURE ASSEMBLY STEPS:

## ITEM NO.: SYLED2013-WT

- 1. AC110~120V,50~60Hz.The Max lamps power is 45W led light source.
- 2. Avoid to scratch the surface of lighting and the wires when install it.
- 3. Connecting the neutral wire with the white wire, the live wire with the black wire, the earth wire with the earth symbol(L-L, N-N).
- 4. Don't install it to the ceiling before it's completely dry, the surrounding around must be ventilated and dry.
- 5. Keep away from the acid, basicity objects and gases, clean withsoft cloth, water washing is not allowed.
- 6. Be careful when you install glass lamp shade.
- 7. The lighting must be installed by professional electrician and used indoor only.
- 8. Please keep attention to cut off the power supply when installing, cleaning, and replacing bulb.