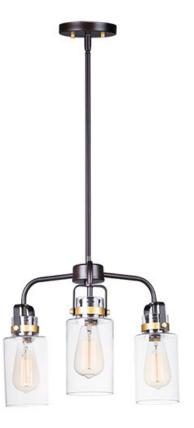

### **PRODUCT DESCRIPTION**

Modern farmhouse design requires vintage looks with an updated style. This collection fits this definition with minimalistic styled frames of Bronze with Gold accents that cradle Clear mason jar shaped glass. Add vintage bulbs for farmhouse appeal or tubular bulbs for a more modern approach.

# FINISHES OPTION

GLASS Clear CL

MATERIAL Steel, Glass

RATINGS cULus Dry Location