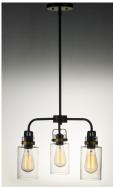

### **PRODUCT DESCRIPTION**

Modern farmhouse design requires vintage looks with an updated style. This collection fits this definition with minimalistic styled frames of Bronze with Gold accents that cradle Clear mason jar shaped glass. Add vintage bulbs for farmhouse appeal or tubular bulbs for a more modern approach.

# FINISHES OPTION

GLASS Clear CL

MATERIAL Steel, Glass

RATINGS cULus Dry Location