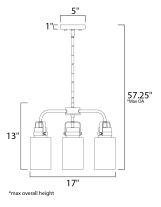

## **MEASUREMENTS** DIMENSION

: 17" W x 13" H : 57.25" OAH : 5" W x 1" H HANGING WEIGHT : 4.2 lb