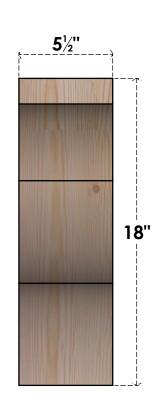

## BRC06X18X18FST00SDF

5 1/2"W X 18"D X 18"H FUNSTON SMOOTH BRACE, DOUGLAS FIR

SIDE