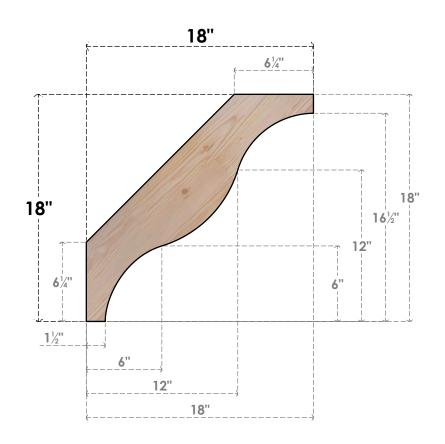

## BRC06X18X18FST00SDF

5 1/2"W X 18"D X 18"H FUNSTON SMOOTH BRACE, DOUGLAS FIR

SIDE