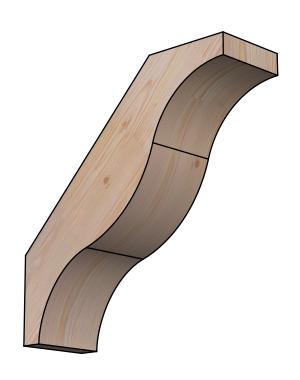

## BRC06X18X18FST00SDF

5 1/2"W X 18"D X 18"H FUNSTON SMOOTH BRACE, DOUGLAS FIR

SIDE