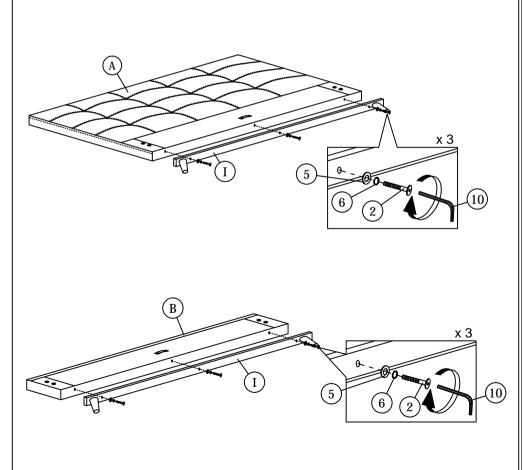

## ASSEMBLY INSTRUCTIONS

STEP 2

Read this instruction carefully. See hardware and furniture part list for guidance. Be sure all parts are complete, before you assemble. Place all wooden furniture parts on a clean and flat soft surface to prevent from being scratched. Follow the figure to start assembling.

CAUTIONS : 1. Do not FULLY - TIGHTEN the nut or nut bolt until all nut or bolt is ready assembed. 2. Do not OVER - TIGHTEN the nut or bolt to avoid causing damages to the thread. 3. Keep all hardware parts out of reach of children.

NOTE : THE LIST AND QUANTITY SHOWN ARE FOR 1 UNIT ASSEMBLY. Tool needed : Screwdriver (not provider).

| PART LIST |                                    |        | HARDWARE LIST |                                |        |
|-----------|------------------------------------|--------|---------------|--------------------------------|--------|
| ITEM      | DESCRIPTION                        | QTY    | ITEM          | DESCRIPTION                    | QTY    |
| A         | HEADBOARD                          | 1 PC   | 1             | JCBC BOLT M6 x 40mm COUNTRACTO | 4 PCS  |
| В         | FOOTBOARD                          | 1 PC   | 2             | JCBB BOLT M8 x 40mm CRARRATE   | 6 PCS  |
| С         | SIDE RAIL                          | 2 PCS  | 3             | WOOD SCREW M3.5 x 16mm         | 8 PCS  |
| D         | CENTER RAIL                        | 1 PC   | 4             | WOOD SCREW M4 x 20mm           | 2 PCS  |
| Е         | CENTER SUPPORT                     | 2 PCS  | 5             | M8 FLAT WASHER                 | 6 PCS  |
| F         | CENTER SUPPORT LEG                 | 3 PCS  | 6             | M8 SPRING WASHER               | 6 PCS  |
| G         | BED SLAT                           | 26 PCS | 7             | BED SLAT SIDE FITTER           | 26 PCS |
| Н         | BED LEG                            | 4 PCS  | 8             | BED SLAT CENTER FITTER         | 13 PCS |
| T         | HEADBOARD & FOOTBOARD SUPPORT WOOD | 2 PCS  | 9             | M4 ALLEN KEY (BALL SHAPE)      | 1 PC   |
|           |                                    | ~105   | 10            | M5 ALLEN KEY (BALL SHAPE)      | 1 PC   |