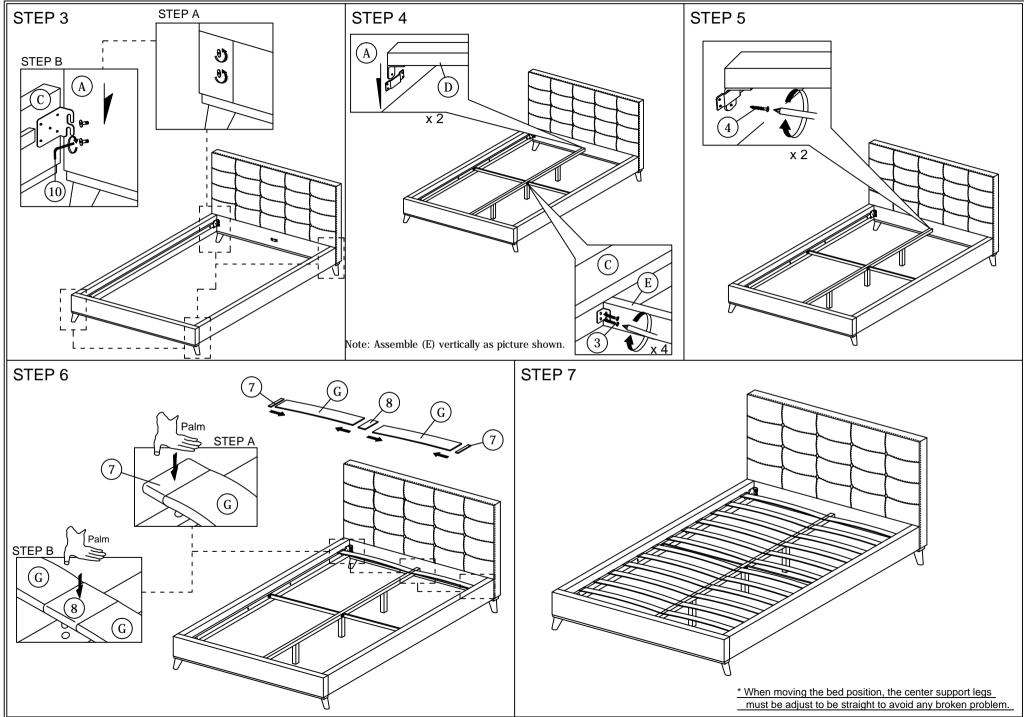

## ASSEMBLY INSTRUCTIONS

STEP 2

Read this instruction carefully. See hardware and furniture part list for guidance. Be sure all parts are complete, before you assemble. Place all wooden furniture parts on a clean and flat soft surface to prevent from being scratched. Follow the figure to start assembling.

CAUTIONS : 1. Do not FULLY - TIGHTEN the nut or nut bolt until all nut or bolt is ready assembed. 2. Do not OVER - TIGHTEN the nut or bolt to avoid causing damages to the thread. 3. Keep all hardware parts out of reach of children.

NOTE : THE LIST AND QUANTITY SHOWN ARE FOR 1 UNIT ASSEMBLY. Tool needed : Screwdriver (not provider).

| PART LIST |                                    |        | HARDWARE LIST |                                |        |
|-----------|------------------------------------|--------|---------------|--------------------------------|--------|
| ITEM      | DESCRIPTION                        | QTY    | ITEM          | DESCRIPTION                    | QTY    |
| A         | HEADBOARD                          | 1 PC   | 1             | JCBC BOLT M6 x 40mm COUNTRACTO | 4 PCS  |
| В         | FOOTBOARD                          | 1 PC   | 2             | JCBB BOLT M8 x 40mm CRARRATE   | 6 PCS  |
| С         | SIDE RAIL                          | 2 PCS  | 3             | WOOD SCREW M3.5 x 16mm         | 8 PCS  |
| D         | CENTER RAIL                        | 1 PC   | 4             | WOOD SCREW M4 x 20mm           | 2 PCS  |
| Е         | CENTER SUPPORT                     | 2 PCS  | 5             | M8 FLAT WASHER                 | 6 PCS  |
| F         | CENTER SUPPORT LEG                 | 3 PCS  | 6             | M8 SPRING WASHER               | 6 PCS  |
| G         | BED SLAT                           | 26 PCS | 7             | BED SLAT SIDE FITTER           | 26 PCS |
| Н         | BED LEG                            | 4 PCS  | 8             | BED SLAT CENTER FITTER         | 13 PCS |
| T         | HEADBOARD & FOOTBOARD SUPPORT WOOD | 2 PCS  | 9             | M4 ALLEN KEY (BALL SHAPE)      | 1 PC   |
|           |                                    | ~105   | 10            | M5 ALLEN KEY (BALL SHAPE)      | 1 PC   |