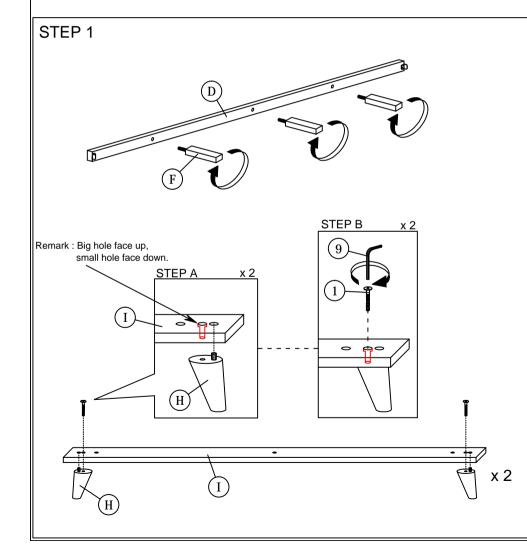

## ASSEMBLY INSTRUCTIONS

STEP 2

Read this instruction carefully. See hardware and furniture part list for guidance. Be sure all parts are complete, before you assemble. Place all wooden furniture parts on a clean and flat soft surface to prevent from being scratched. Follow the figure to start assembling.

CAUTIONS : 1. Do not FULLY - TIGHTEN the nut or nut bolt until all nut or bolt is ready assembed. 2. Do not OVER - TIGHTEN the nut or bolt to avoid causing damages to the thread. 3. Keep all hardware parts out of reach of children.

NOTE : THE LIST AND QUANTITY SHOWN ARE FOR 1 UNIT ASSEMBLY. Tool needed : Screwdriver (not provider).

| PART LIST |                                    |        | HARDWARE LIST |                                |        |
|-----------|------------------------------------|--------|---------------|--------------------------------|--------|
| ITEM      | DESCRIPTION                        | QTY    | ITEM          | DESCRIPTION                    | QTY    |
| A         | HEADBOARD                          | 1 PC   | 1             | JCBC BOLT M6 x 40mm COUNTRACTO | 4 PCS  |
| В         | FOOTBOARD                          | 1 PC   | 2             | JCBB BOLT M8 x 40mm CRARRATE   | 6 PCS  |
| С         | SIDE RAIL                          | 2 PCS  | 3             | WOOD SCREW M3.5 x 16mm         | 8 PCS  |
| D         | CENTER RAIL                        | 1 PC   | 4             | WOOD SCREW M4 x 20mm           | 2 PCS  |
| Е         | CENTER SUPPORT                     | 2 PCS  | 5             | M8 FLAT WASHER                 | 6 PCS  |
| F         | CENTER SUPPORT LEG                 | 3 PCS  | 6             | M8 SPRING WASHER               | 6 PCS  |
| G         | BED SLAT                           | 26 PCS | 7             | BED SLAT SIDE FITTER           | 26 PCS |
| Н         | BED LEG                            | 4 PCS  | 8             | BED SLAT CENTER FITTER         | 13 PCS |
| T         | HEADBOARD & FOOTBOARD SUPPORT WOOD | 2 PCS  | 9             | M4 ALLEN KEY (BALL SHAPE)      | 1 PC   |
|           |                                    | ~105   | 10            | M5 ALLEN KEY (BALL SHAPE)      | 1 PC   |