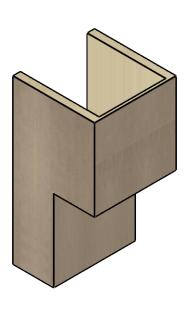

#### ITEM NUMBER: CORU11X11X22CHPRCPR

11"W X 11"D X 22"H SERIES 2 WIDE CHAPEL HILL ROUGH CEDAR TIMBERTHANE FAUX WOOD CORBEL, PRIMED

# **ISOMETRIC**

**EKENA MILLWORK** 2300 WEST MAIN ST. CLARKSVILLE, TX 75426 TOLL FREE: 866-607-0453 WWW.EKENAMILLWORK.COM

GENERATED DATE: 01/27/2023

- 1. INSTALLATION TO BE COMPLETED IN ACCORDANCE WITH MANUFACTURER'S SPECIFICATIONS.