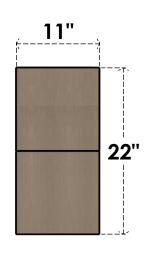

#### ITEM NUMBER: CORU11X11X22CHPRCPR

11"W X 11"D X 22"H SERIES 2 WIDE CHAPEL HILL ROUGH CEDAR TIMBERTHANE FAUX WOOD CORBEL, PRIMED

### SIDE PROFILE