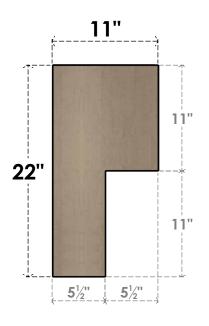

#### ITEM NUMBER: CORU11X11X22CHPRCPR

11"W X 11"D X 22"H SERIES 2 WIDE CHAPEL HILL ROUGH CEDAR TIMBERTHANE FAUX WOOD CORBEL, PRIMED

# **FRONT PROFILE**