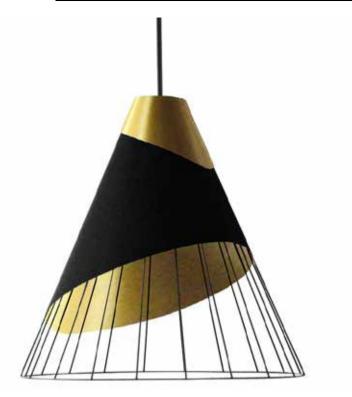

## FAR-2428-698 - 1LT, 24" Diameter Pendant, BK/GLD

1 Light Black Pendant with Gold Fabric Cap and Black on Gold Hardback Shade

| Height<br>Width/Length<br>Depth<br>Weight                                                | 28.5<br>24<br>24<br>7     | No. of Bulbs<br>LED Compatible<br>Total Wattage                 | 1<br>LED Compatible<br>150                                    |
|------------------------------------------------------------------------------------------|---------------------------|-----------------------------------------------------------------|---------------------------------------------------------------|
| Body Material<br>Finish/Color<br>Type of Finish                                          | Fabric<br>Black<br>Fabric | Second Material<br>Second Finish/Color<br>Second Type of Finish | Metal<br>Black<br>Painted                                     |
| Bulb 1 Amount Bulb 1 Base Type Bulb 1 Max Watt. Bulb 1 Included Bulb 1 Lumens Bulb 1 CRI | 1<br>E26<br>150<br>No     | Rated For<br>Voltage<br>Approval<br>Warranty<br>Instal Position | Dry Location<br>120<br>cUL or equivalent<br>1 Year<br>Ceiling |