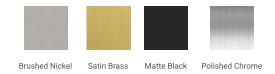

## H054S



# **BASE CABINET DIMENSIONS**

54" W x 21.5" D x 33.5" H

# **FEATURES**

- Solid wood frame with engineered wood panels
- Dovetail drawers and joints
- Soft closing doors & drawers

# HARDWARE FINISHES



# **AVAILABLE COLORS**



## **FRONT VIEW**





#### SIDE VIEW





# **OVERALL DIMENSIONS**

54.25" W x 22".D x 1.5" H

## **COUNTERTOP OPTIONS**



Carrara White Quartz CQ-054S-OVL-CT

# **FEATURES**

- Solid countertop with mitered edges & seams
- Undermount white oval sink
- Pre-drilled for 8" widespread faucet

# **INCLUDED**

- Countertop
- Matching Backsplash
- Oval Sink

## COUNTERTOP PLAN VIEW

# 54-1/4" 19-3/8" 19-3/8" 27-1/2"

## **EDGE SIDE VIEW**



# THREE DIMENSIONAL COUNTERTOP VIEW