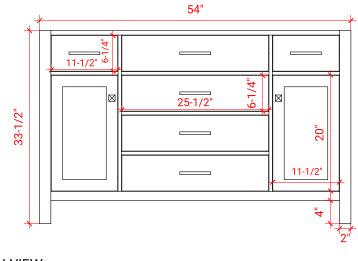

## H054S



# **BASE CABINET DIMENSIONS**

54" W x 21.5" D x 33.5" H

# **FEATURES**

- Solid wood frame with engineered wood panels
- Dovetail drawers and joints
- Soft closing doors & drawers

# HARDWARE FINISHES



# **AVAILABLE COLORS**



## **FRONT VIEW**





#### SIDE VIEW





# **OVERALL DIMENSIONS**

54.25" W x 22".D x 1.5" H

## **COUNTERTOP OPTIONS**



Carrara White Quartz CQ-054S-OVL-CT

# **FEATURES**

- Solid countertop with mitered edges & seams
- Undermount white oval sink
- Pre-drilled for 8" widespread faucet

# **INCLUDED**

- Countertop
- Matching Backsplash
- Oval Sink

## COUNTERTOP PLAN VIEW

# 54-1/4" 19-3/8" 19-3/8" 27-1/2"

## **EDGE SIDE VIEW**



# THREE DIMENSIONAL COUNTERTOP VIEW