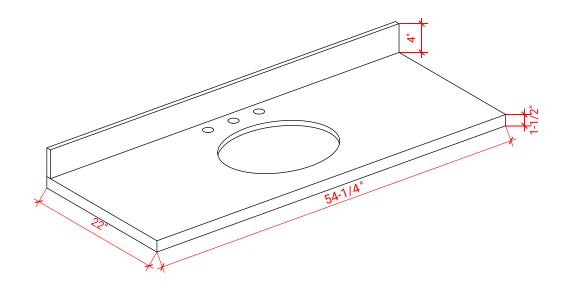

# **OVERALL DIMENSIONS**

54.25" W x 22".D x 1.5" H

## **COUNTERTOP OPTIONS**

Carrara White Quartz CQ-054S-OVL-CT

# **FEATURES**

- Solid countertop with mitered edges & seams
- Undermount white oval sink
- Pre-drilled for 8" widespread faucet

# **INCLUDED**

- Countertop
- Matching Backsplash
- Oval Sink

# THREE DIMENSIONAL COUNTERTOP VIEW