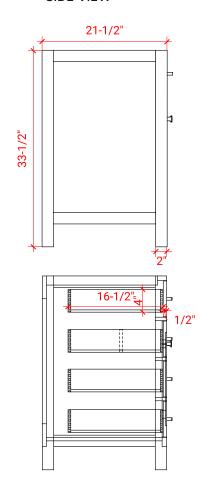

## H054S



# **BASE CABINET DIMENSIONS**

54" W x 21.5" D x 33.5" H

# **FEATURES**

- Solid wood frame with engineered wood panels
- Dovetail drawers and joints
- Soft closing doors & drawers

# HARDWARE FINISHES



# **AVAILABLE COLORS**



## **FRONT VIEW**





#### SIDE VIEW





# **OVERALL DIMENSIONS**

54.25" W x 22".D x 1.5" H

## **COUNTERTOP OPTIONS**



Carrara White Quartz CQ-054S-OVL-CT

# **FEATURES**

- Solid countertop with mitered edges & seams
- Undermount white oval sink
- Pre-drilled for 8" widespread faucet

# **INCLUDED**

- Countertop
- Matching Backsplash
- Oval Sink

## COUNTERTOP PLAN VIEW

# 54-1/4" 19-3/8" 19-3/8" 27-1/2"

## **EDGE SIDE VIEW**



# THREE DIMENSIONAL COUNTERTOP VIEW