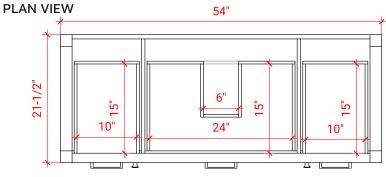

## H054S



# **BASE CABINET DIMENSIONS**

54" W x 21.5" D x 33.5" H

# **FEATURES**

- Solid wood frame with engineered wood panels
- Dovetail drawers and joints
- Soft closing doors & drawers

# HARDWARE FINISHES



# **AVAILABLE COLORS**



## **FRONT VIEW**





#### SIDE VIEW





# **OVERALL DIMENSIONS**

54.25" W x 22".D x 1.5" H

## **COUNTERTOP OPTIONS**



Carrara White Quartz CQ-054S-OVL-CT

# **FEATURES**

- Solid countertop with mitered edges & seams
- Undermount white oval sink
- Pre-drilled for 8" widespread faucet

# **INCLUDED**

- Countertop
- Matching Backsplash
- Oval Sink

## COUNTERTOP PLAN VIEW

# 54-1/4" 19-3/8" 19-3/8" 27-1/2"

## **EDGE SIDE VIEW**



# THREE DIMENSIONAL COUNTERTOP VIEW