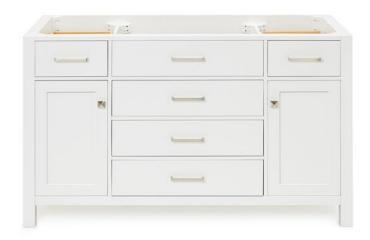

# **BASE CABINET DIMENSIONS**

54" W x 21.5" D x 33.5" H

# **FEATURES**

- Solid wood frame with engineered wood panels
- Dovetail drawers and joints
- Soft closing doors & drawers

## **FRONT VIEW**