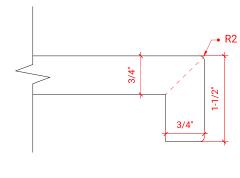

## H054S



# **BASE CABINET DIMENSIONS**

54" W x 21.5" D x 33.5" H

# **FEATURES**

- Solid wood frame with engineered wood panels
- Dovetail drawers and joints
- Soft closing doors & drawers

# HARDWARE FINISHES



# **AVAILABLE COLORS**



## **FRONT VIEW**





#### SIDE VIEW





# **OVERALL DIMENSIONS**

54.25" W x 22".D x 1.5" H

## **COUNTERTOP OPTIONS**



Carrara White Quartz CQ-054S-OVL-CT

# **FEATURES**

- Solid countertop with mitered edges & seams
- Undermount white oval sink
- Pre-drilled for 8" widespread faucet

# **INCLUDED**

- Countertop
- Matching Backsplash
- Oval Sink

## COUNTERTOP PLAN VIEW

# 54-1/4" 19-3/8" 19-3/8" 27-1/2"

## **EDGE SIDE VIEW**



# THREE DIMENSIONAL COUNTERTOP VIEW