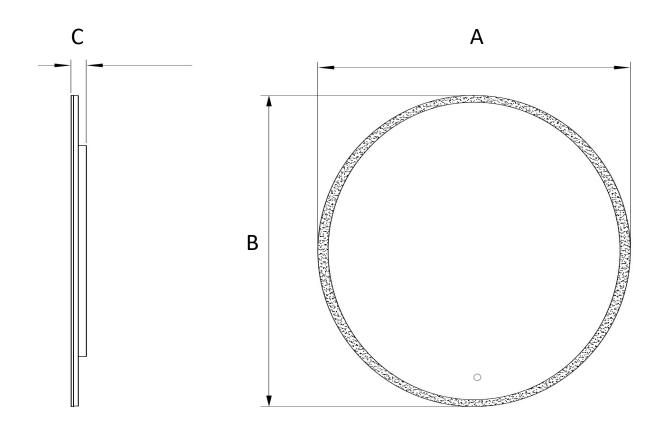

#### PACKAGE CONTENTS

## **INSTALLATION DIMENSIONS**

| Model #  | Α  | В  | С     |
|----------|----|----|-------|
| 62003636 | 36 | 36 | 1 1/8 |