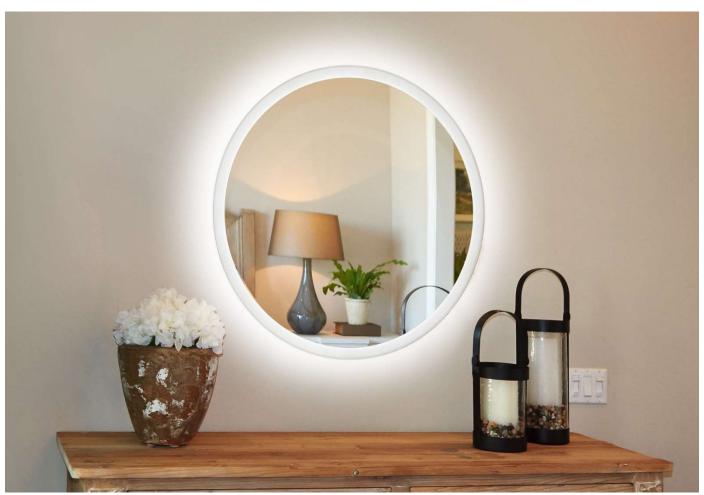

## LED LIGHTED MIRROR

Model: 62003636

(Items other than the mirror shown in the picture above are not included)