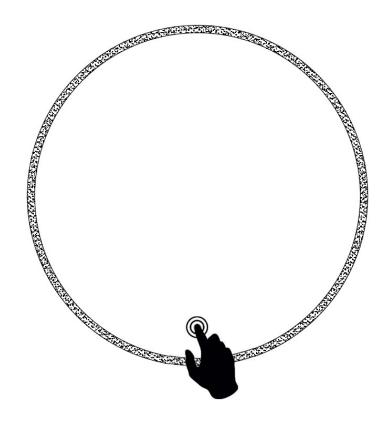

### **BASIC OPERATION**

#### **Touch switch**

Tap the switch located in front of the cabinet door to turn on/off the LED lights. When the lights are on, press and hold the switch for about 3 seconds to change the color temperature.