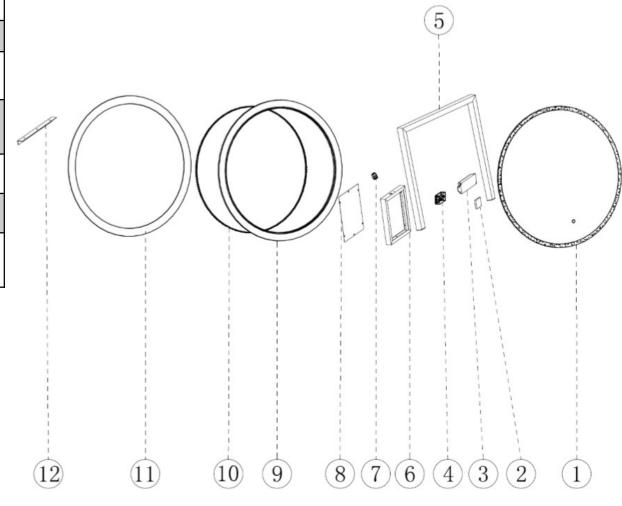

# Exploded view

| •    |                         |  |
|------|-------------------------|--|
| Part | Description             |  |
| 1    | Mirror                  |  |
| 2    | Touch Switch            |  |
| 3    | LED Driver              |  |
| 4    | Touch Switch<br>Box     |  |
| 5    | Aluminum<br>Frame-outer |  |
| 6    | Aluminum<br>Frame-inner |  |
| 7    | Cable Gland             |  |
| 8    | Galvanize<br>Plate      |  |
| 9    | Acrylic Trim<br>Ring    |  |
| 10   | LED Strip               |  |
| 11   | Plastic Panel           |  |
| 12   | Mounting<br>Bracket     |  |