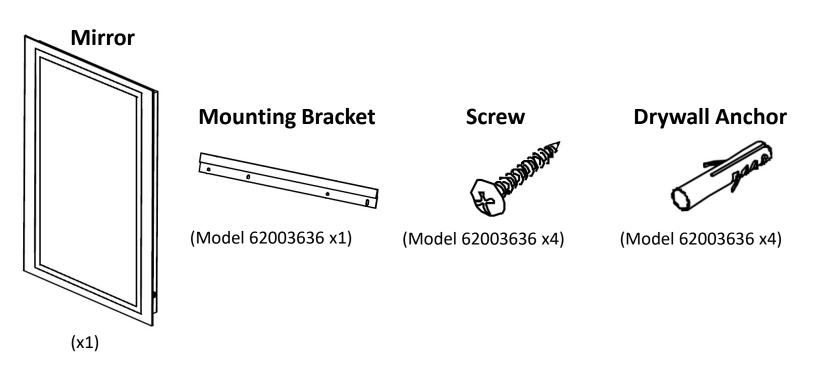

# **USER GUIDE**

## LED LIGHTED MIRROR

Model: 62003636



(Items other than the mirror shown in the picture above are not included)



#### **IMPORTANT SAFETY INFORMATION**

Please read through this installation instruction so you will know how to install and operate your model properly. Keep this document in a safe place for future reference after use.

## **WARNING**

This product must be installed in accordance with the installation instruction by qualified technician. Failure to follow instruction could result in death or serious bodily injury.

## **A** CAUTION

This product must be serviced by qualified personnel. ALWAYS unplug the power cord or turn off the circuit breaker before service.

#### PACKAGE CONTENTS



### **INSTALLATION**



For drywall installation, mark the hole locations and drill Φ 6mm holes for the drywall anchors. Install a junction box behind the mirror for power connections.













Using the wall studs to hang the mirror is highly recommended.

## **INSTALLATION DIMENSIONS**



| Model #  | Α  | В  | С     |
|----------|----|----|-------|
| 62003636 | 36 | 36 | 1 1/8 |

### **BASIC OPERATION**



#### **Touch switch**

Tap the switch located in front of the cabinet door to turn on/off the LED lights. When the lights are on, press and hold the switch for about 3 seconds to change the color temperature.

#### CARE AND MAINTENANCE

Clean the mirror with a soft, damp cloth and dry thoroughly with a soft towel. Do NOT allow the edges of the mirror to get or remain wet over a