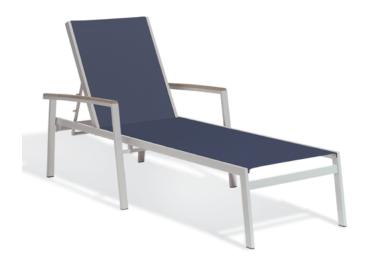

# OXFORD GARDEN® TRAVIRA Stacking Chaise Lounge

 $TVL80\underline{T101V} \text{ (shown with Ink Pen Sling and Tekwood Vintage arm caps)}$ 

#### **FEATURES**

- Arrives fully assembled
- Stackable for convenient storage
- Four position adjustable back
- Leg end caps provide protection from marring and scratching surfaces
- Available in sets of TWO or FOUR only
- Pair with Travira Beach Chairs, End Tables or Aluminum Market Umbrellas
- Low-maintenance and ideal for outdoor applications

# **MATERIALS**

Powder-coated aluminum is durable and lightweight. Its rustproof nature and resistance to chipping or pealing ensures furniture will remain beautiful over its lifetime. Composite sling is a mesh fabric woven using PVC coated polyester. Durable and elastic, this outdoor fabric provides a comfortable seat that resists weathering. Tekwood is a wood-alternative developed from polystyrene providing the look of wood without the weathering process. All materials are ideally suited to the outdoor environment and provide commercial grade quality.