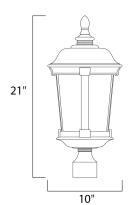

#### **MEASUREMENTS**

DIMENSION : 10" L x 10" W x 21" H

: 9.92 lb HANGING WEIGHT