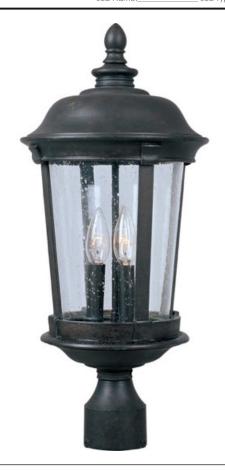

## **PRODUCT DESCRIPTION**

Maxim Lighting's Dover VX Collection is made with Vivex, a material twice the strength of resin, is non-corrosive, UV resistant and backed with a 5-Year Limited Warranty. Dover VX features our Bronze finish and Seedy glass.

# **LAMPING**

INPUT VOLTAGE : 120V

: 3 x 40W Incandescent E12 Candelabra , 120W Total

**BULB INCLUDED** : (Not Included)

DIMMABLE : Yes

## **GLASS**

Seedy CD