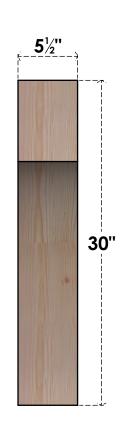

## BRC06X26X30WTL00SDF

5 1/2"W X 26"D X 30"H WESTLAKE SMOOTH BRACE, DOUGLAS FIR

SIDE

## **FRONT**

**EKENA MILLWORK** 2300 WEST MAIN ST. CLARKSVILLE, TX 75426 TOLL FREE: 866-607-0453 WWW.EKENAMILLWORK.COM