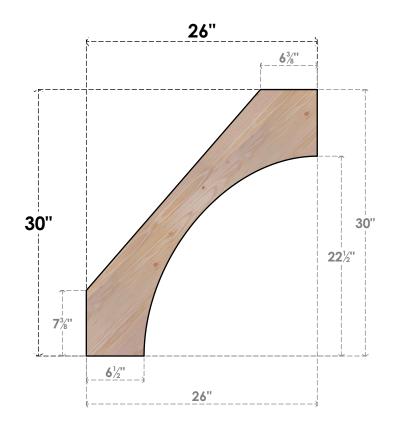

## BRC06X26X30WTL00SDF

5 1/2"W X 26"D X 30"H WESTLAKE SMOOTH BRACE, DOUGLAS FIR

SIDE

## **FRONT**

**EKENA MILLWORK** 2300 WEST MAIN ST. CLARKSVILLE, TX 75426 TOLL FREE: 866-607-0453 WWW.EKENAMILLWORK.COM