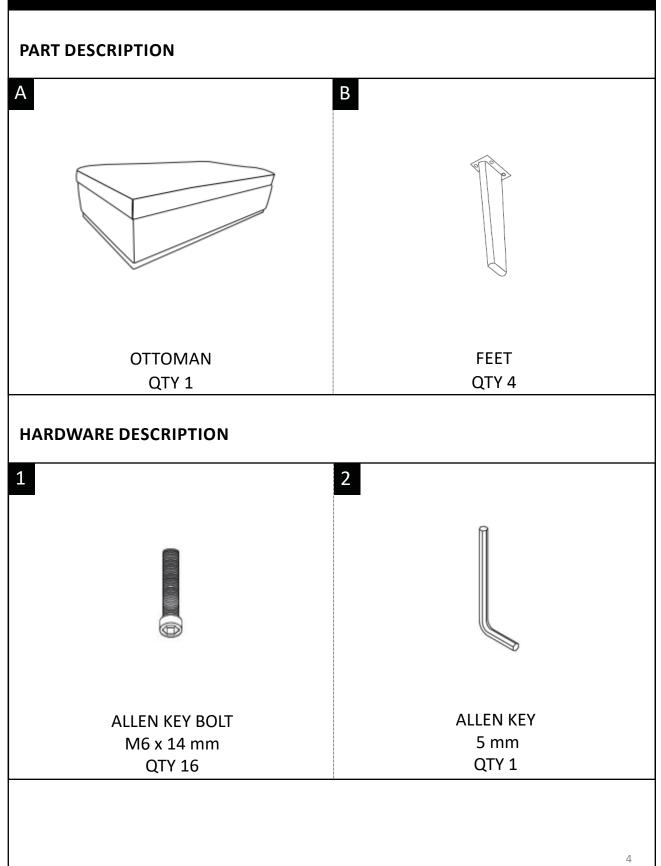

#### STEP 1

1. Place the Ottoman (A) upside down on a smooth, flat surface.

2. Attach the Feet B and Allen Key Bolts 1 to each corner.

3. Use Allen Key (2) to tighten.