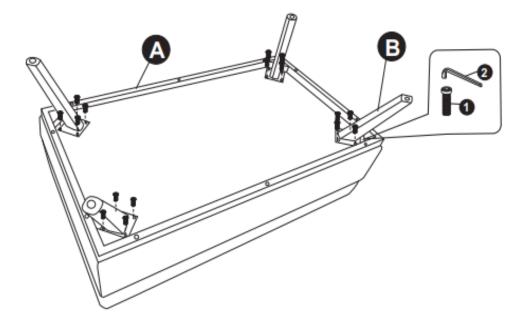

#### STEP 1

1. Place the Ottoman (A) upside down on a smooth, flat surface.

2. Attach the Feet B and Allen Key Bolts 1 to each corner.

3. Use Allen Key (2) to tighten.

#### STEP 2

1. Turn Ottoman A right side up.