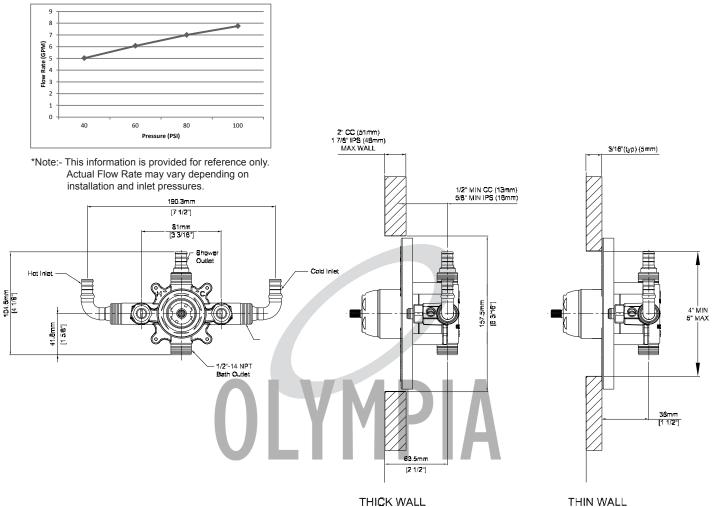

- 1/2" PEX Inlet & Shower Outlet W/ Combo CXC & IPS Tub Outlet
- · Pressure Balance Spool Included
- Brass Inlet Stops
- Ceramic Disc Cartridge With Temperature Limit Stop
- Back to Back Installation

| Model #   | Features           | Finish |  |
|-----------|--------------------|--------|--|
| P-2301B   |                    | СР     |  |
| P-2301B-B | Builder Tract Pack | CP     |  |