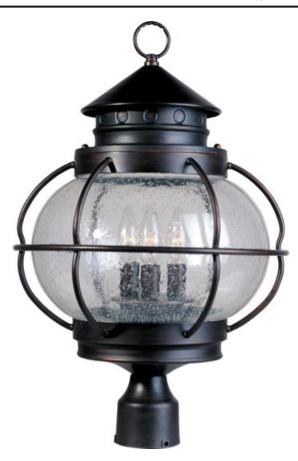

## **PRODUCT DESCRIPTION**

Portsmouth is a traditional, early American style collection from Maxim Lighting International in Oil Rubbed Bronze finish with Seedy glass.

## **GLASS**

Seedy CD

## MATERIAL

Aluminum, Glass