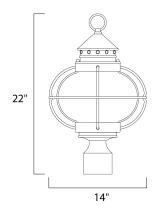

#### **MEASUREMENTS**

DIMENSION : 14" L x 14" W x 22" H

: 1.17 lb HANGING WEIGHT