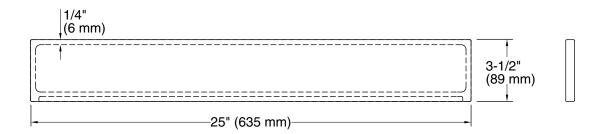

## **Technical Information**

All product dimensions are nominal.

Installation: Vanity top/ITB