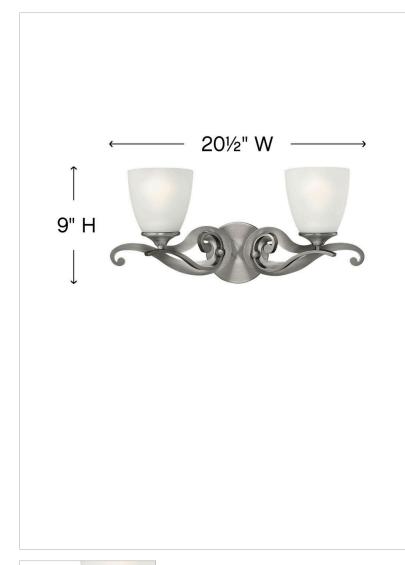

### 56322AN

TWO LIGHT VANITY

Reese features a traditional design with boutique details. The etched opal glass and Antique Nickel finish is updated with elegant, laser cut scrolls for a modern touch.

#### DIMENSIONS

| DIMENSION      |         |
|----------------|---------|
| WIDTH:         | 20.5"   |
| HEIGHT:        | 9"      |
| WEIGHT:        | 4lb     |
| BACK PLATE:    | 5" Dia. |
| EXTENSION:     | 7"      |
| TOP TO OUTLET: | 6.75"   |