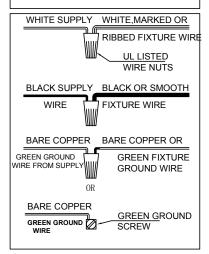

## CANOPY MOUNTING & WIRE CONNECTION ASSEMBLY STEPS:

Attach(N),(P) to achieve overall desired length.
Una (N),(P)para lograr la longitud deseada.
Joignez(N),(P)pour obtenir la Longueur voulue.

## ITEM NO.: SYBG2832-BD

110-120V / 60Hz E26 2\*MAX 60W TYPE A (Do not contain light bulb)

- 1. AC110~120V,50~60Hz.The Max lamps power is 60W TYPE A Bulb.
- 2. Avoid to scratch the surface of lighting and the wires when install it.
- 3. Connecting the neutral wire with the white wire, the live wire with the black wire, the earth wire with the earth symbol(L-L, N-N).
- 4. Don't install it to the ceiling before it's completely dry, the surrounding around must be ventilated and dry.
- 5. Keep away from the acid, basicity objects and gases, clean withsoft cloth, water washing is not allowed.
- 6. Be careful when you install glass lamp shade.
- 7. The lighting must be installed by professional electrician and used indoor only.
- 8. Please keep attention to cut off the power supply when installing, cleaning, and replacing bulb.