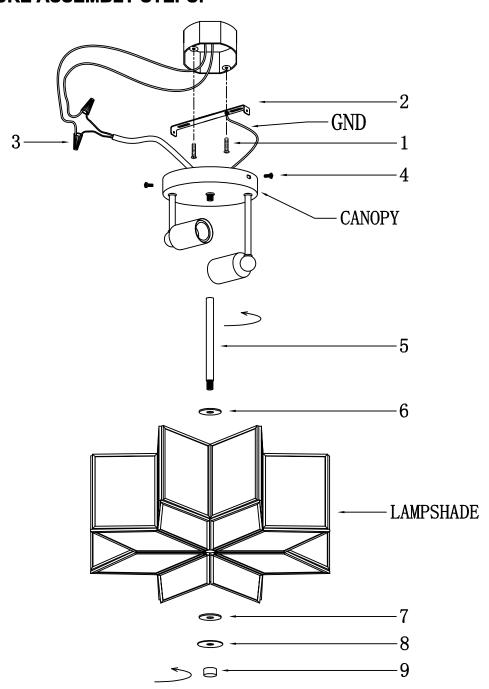

## ITEM NO.: SYBG2832-BD FIXTURE ASSEMBLY STEPS:

| DESCRIPTION           | PICTURE  | CODE      | QTY   |
|-----------------------|----------|-----------|-------|
| MOUNTING BOX<br>SCREW | <b>(</b> | 1         | 2 PCS |
| MOUNTING PLATE        |          | 2/GND     | 1 SET |
| P3 WIRING CAP         |          | 3         | 2 PCS |
| SCREW                 |          | 4         | 2 PCS |
| MIDDLE ROD            |          | 5/6/7/8/9 | 1 SET |
| CANOPY                |          | CANOPY    | 1 SET |
| LAMPSHADE             |          | LAMPSHADE | 1 PCS |
|                       |          |           |       |

## FIXTURE ASSEMBLY STEPS: