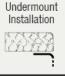

## Stainless Steel

Stainless Steel is the most popular choice for today's kitchens due to its clean look and durability. The beautiful brushed satin finish helps to hide small scratches that may occur over the lifetime of the sink. Our Stainless Steel sinks are made from high quality 14, 16, 18 or 20 gauge steel. Most models are made of one piece construction that ensures the sturdiest kitchen sink you will find. Our sinks are made from 300-series stainless steel and are guaranteed not to rust or stain. Each sink is fully insulated and has a sound dampening pad. Our stainless steel sinks are backed by a limited lifetime warranty. This sink can be mounted under a laminate countertop with the included SinkLink installation piece, creating a sleek look. Offered in white, black or gray, the SinkLink is constructed from thick durable plastic and acts as a secure barrier that keeps the foundation of the laminate countertop dry.