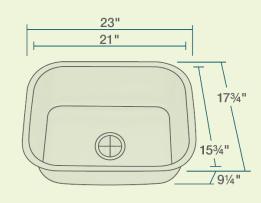

23" x 17 3/4" x 9 1/4" 16- or 18-Gauge Steel Available Certified High-Quality 304 Stainless Steel Brushed Satin Finish Center Drain Thick Sound Dampener Rubber Pad Fully Insulated Cardboard Cutout Template Included Installation Hardware Included cUPC Certified (Uniform Plumbing Code) Lifetime Warranty