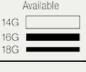

23" x 17 3/4" x 9 1/4" 16- or 18-Gauge Steel Available Certified High-Quality 304 Stainless Steel Brushed Satin Finish Center Drain Thick Sound Dampener Rubber Pad Fully Insulated Cardboard Cutout Template Included Installation Hardware Included cUPC Certified (Uniform Plumbing Code) Lifetime Warranty