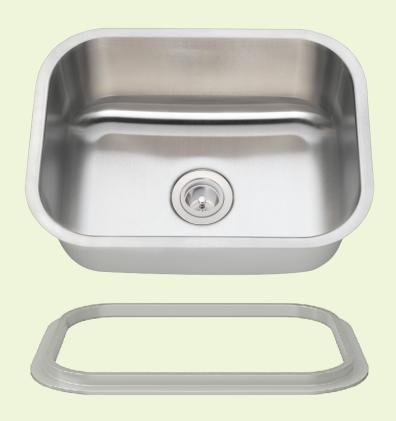

## Stainless Steel

Stainless Steel is the most popular choice for today's kitchens due to its clean look and durability. The beautiful brushed satin finish helps to hide small scratches that may occur over the lifetime of the sink. Our Stainless Steel sinks are made from high quality 14, 16, 18 or 20 gauge steel. Most models are made of one piece construction that ensures the sturdiest kitchen sink you will find. Our sinks are made from 300-series stainless steel and are guaranteed not to rust or stain. Each sink is fully insulated and has a sound dampening pad. Our stainless steel sinks are backed by a limited lifetime warranty. This sink can be mounted under a laminate countertop with the included SinkLink installation piece, creating a sleek look. Offered in white, black or gray, the SinkLink is constructed from thick durable plastic and acts as a secure barrier that keeps the foundation of the laminate countertop dry.

23" x 17 3/4" x 9 1/4" 16- or 18-Gauge Steel Available Certified High-Quality 304 Stainless Steel Brushed Satin Finish Center Drain Thick Sound Dampener Rubber Pad Fully Insulated Cardboard Cutout Template Included Installation Hardware Included cUPC Certified (Uniform Plumbing Code) Lifetime Warranty