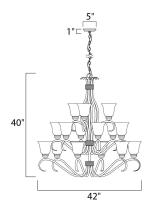

### **MEASUREMENTS**

DIMENSION : 42" L x 42" W x 40" H

MAX OAH : 40.35" OAH : 5" W x 1" H x 5" L CANOPY

HANGING WEIGHT : 36.95 lb