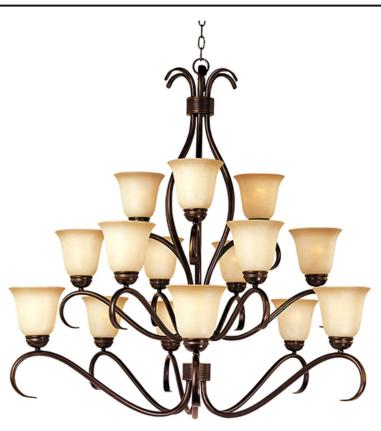

#### **PRODUCT DESCRIPTION**

Contemporary collection with sweeping arms and clean lines. Offered in Ice glass and Satin Nickel finish or Wilshire glass and Oil Rubbed Bronze finish.

#### **LAMPING**

INPUT VOLTAGE : 120V

: 15 x 60W Incandescent E26 Medium , 900W Total

BULB INCLUDED : (Not Included)

DIMMABLE : Yes