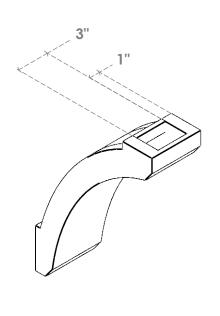

## ITEM NUMBER: BRCURO050X12000X16000LFTRCPR

5"W X 12"D X 16"H LAFAYETTE ROUGH CEDAR WOODGRAIN OPEN TIMBERTHANE BRACE, PRIMED TAN

**SIDE PROFILE** 

**FRONT PROFILE** 

**ISOMETRIC** 

GENERATED DATE: 04/05/2023