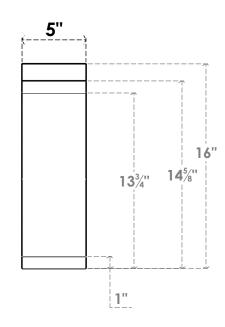

## ITEM NUMBER: BRCURO050X12000X16000LFTRCPR

5"W X 12"D X 16"H LAFAYETTE ROUGH CEDAR WOODGRAIN OPEN TIMBERTHANE BRACE, PRIMED TAN

**SIDE PROFILE** 

**FRONT PROFILE** 

**ISOMETRIC** 

GENERATED DATE: 04/05/2023