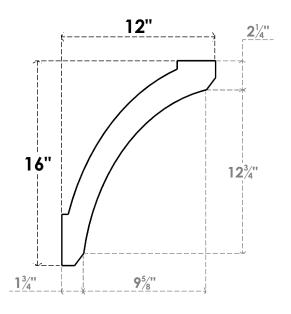

## ITEM NUMBER: BRCURO050X12000X16000LFTRCPR

5"W X 12"D X 16"H LAFAYETTE ROUGH CEDAR WOODGRAIN OPEN TIMBERTHANE BRACE, PRIMED TAN

**SIDE PROFILE** 

**FRONT PROFILE** 

**ISOMETRIC** 

GENERATED DATE: 04/05/2023