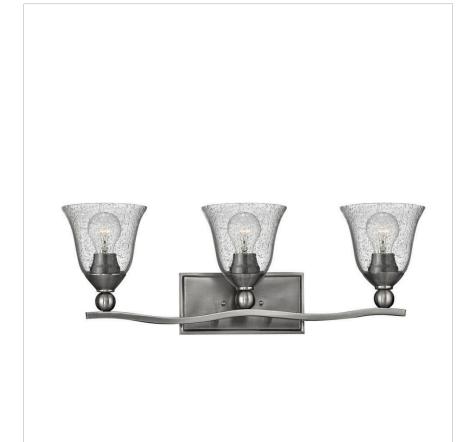

## THREE LIGHT VANITY

The graceful lines of Bolla create a soft elegance, while heavy cast ball transition details add to its innovative style. The strong proportions of the design contrast with the subtle bell shaped glass, combining both traditional and modern details.

| DETAILS   |                                 |
|-----------|---------------------------------|
| FINISH:   | Brushed Nickel with Clear glass |
| MATERIAL: | Metal                           |
| GLASS:    | Clear Seedy                     |

| DIMENSIONS     |                |
|----------------|----------------|
| WIDTH:         | 26"            |
| HEIGHT:        | 8.8"           |
| WEIGHT:        | 6lb            |
| BACK PLATE:    | 9.25"W X 4.5"H |
| EXTENSION:     | 6.8"           |
| TOP TO OUTLET: | 6.5"           |