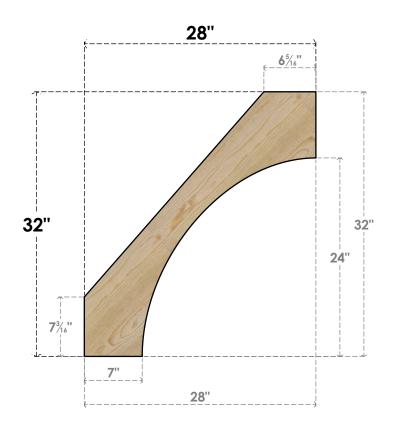

## BRC04X28X32WTL00RDF

4"W X 28"D X 32"H WESTLAKE ROUGH SAWN BRACE, DOUGLAS FIR

SIDE