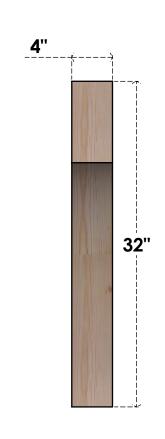

## BRC04X28X32WTL00RDF

4"W X 28"D X 32"H WESTLAKE ROUGH SAWN BRACE, DOUGLAS FIR

SIDE