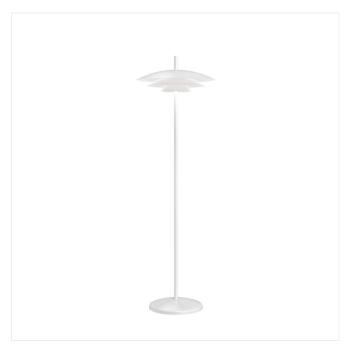

# Shells Small Floor Lamp Spec Sheet

**SKU:** 3544.03

A refreshing take on 1960s Scandinavian design, the Shells Floor Lamp reveals soft LED illumination between— and reflected by— stacked, gracefully arched layered forms. This signature piece brings light and scale to an intimate space with a sophisticated Mid-century style.

## **Dimensions**

 Height:
 56"

 Diameter:
 17.25"

 Canopy/Backplate/Base:
 12"

 Size:
 Small

 Canopy/Backplate/Base Height:
 2"

#### Shade

Shade Material: Metal
Shade 1 Color: Satin White
Shade 2 Material: Metal
Shade 2 Color: Satin White
Shade 3 Material: Satin White
Shade 3 Color: Satin White