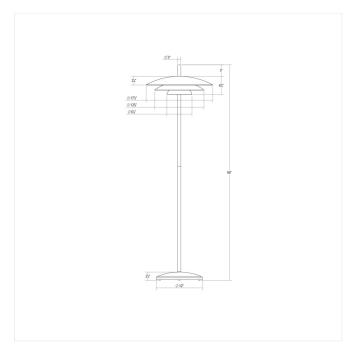

## **Dimensions**

 Height:
 56"

 Diameter:
 17.25"

 Canopy/Backplate/Base:
 12"

 Size:
 Small

 Canopy/Backplate/Base Height:
 2"