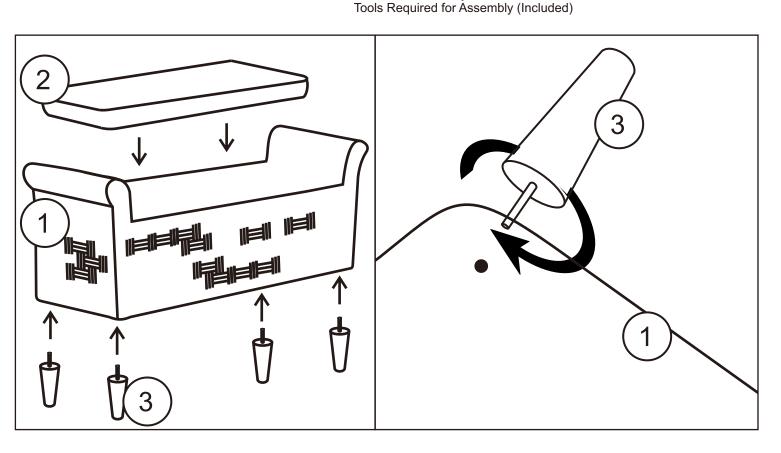

## **NOTICE**

- \* Please make sure that you have all parts indicated before you begin assembly of this item
- \* This item should be assembled on a soft surface to prevent scratching the finish during assembly
- \* This item may require periodic tightening

| NO. | TABLE PARTS | QTY |
|-----|-------------|-----|
| 1   | Bench Seat  | 1   |
| 2   | Cushions    | 1   |
| 3   | Bench Legs  | 4   |

MODEL: #FOX6533A

PRODUCT DIMENSION: 43.1"W x 14.1/2"D x 21.1/4"H

## **PREPARATION**

Before begining assembly of product make sure all parts are package compare parts with package contents list and hardware contents list. If any part missing or damaged, do not attach to assemble the product. Estimated Assembly Time: 5 minute