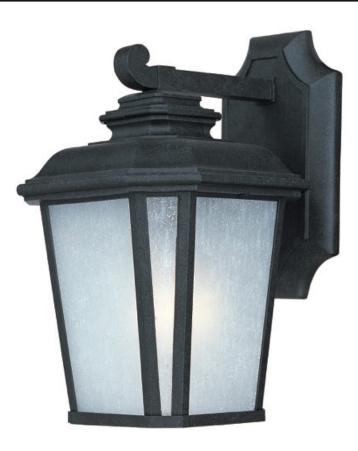

## **PRODUCT DESCRIPTION**

A classical, traditional style finished in a rustic Black Oxide finish with Weathered Frost glass is sure to add elegance to your home's exterior. Available in both incandescent and fluorescent versions with an source to consider.

GE : 120V : 1 x 60W Incandescent E26 Medium , 60W Total ED : (Not Included) : Yes FINISHES OPTION

Black Oxide

GLASS Weathered Frost WF

MATERIAL Aluminum, Glass

RATINGS CETLUS Wet Location

ADDITIONAL OPERATING TEMPERATURE: -20°C (-4°F), 40°C (104°F)