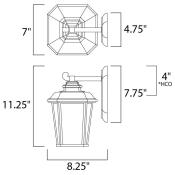

\*height from center of outlet to the top of the fixture

## MEASUREMENTS

DIMENSION

BACK PLATE : 4 HANGING WEIGHT : 3 LAMPING INPUT VOLTAGE : 120V BULB : 1 x 6 BULB INCLUDED : (Not DIMMABLE : Yes

: 7" W x 11.25" H x 8.25" Ext : 4.75" W x 7.75" H x 4" HCO : 3.78 lb