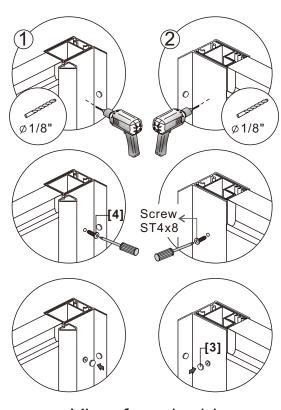

## ◆ Assembly Drawing

- [1] 8xWallPlugs [2] 16xRound Screws ST4x35 [3] 16xScrew Caps [4] 8xScrews ST4x8

- [5] 1xHandle Set.
- [6] 2xHorizontal Rail.
- [7] 2xWall Posts

- [8] 1xPost [9] 1xMagnetic Seal [10] 2xWater Deflectors
- [11] 1xDoor Panel
- [12] 1xFixed Panel [13] 4xProfile Cover