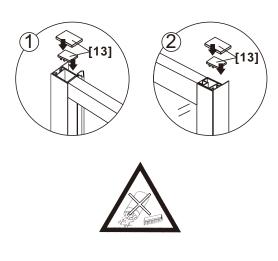

## ◆ Assembly Drawing

- [1] 8xWallPlugs [2] 16xRound Screws ST4x35 [3] 16xScrew Caps [4] 8xScrews ST4x8

- [5] 1xHandle Set.
- [6] 2xHorizontal Rail.
- [7] 2xWall Posts

- [8] 1xPost [9] 1xMagnetic Seal [10] 2xWater Deflectors
- [11] 1xDoor Panel
- [12] 1xFixed Panel [13] 4xProfile Cover