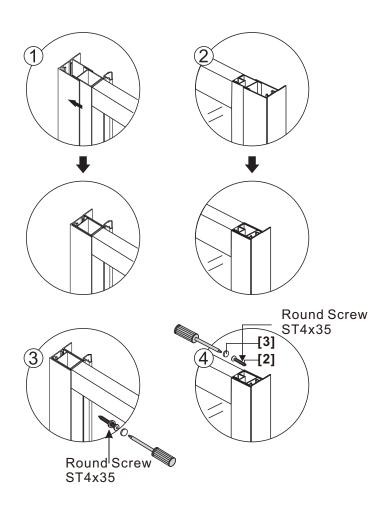

# Installation Steps:Step 1

Step 2

Step 3

Step 4

Step 5

Step 6

In this case, you need to adjust the Roller.

Step 8