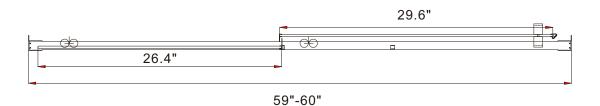

itty or abrasive nature should not be used. Care should be taken to avoid contact with strong chemicals such as organic solvents and strippers.

Glass cleaners can be used but with caution, if in doubt contact the manufacturer of the cleaner in question.

Please keep these instructions for aftercare and customer service details.

### **Tools Required**





This product is heavy and may require two people to install.



## ◆ Box Contents:



## ◆ Assembly Drawing



- [1] 8xWallPlugs [2] 16xRound Screws ST4x35 [3] 16xScrew Caps [4] 8xScrews ST4x8

- [5] 1xHandle Set.
- [6] 2xHorizontal Rail.
- [7] 2xWall Posts

- [8] 1xPost [9] 1xMagnetic Seal [10] 2xWater Deflectors
- [11] 1xDoor Panel
- [12] 1xFixed Panel [13] 4xProfile Cover

## SD-AZ052-01\*\* 48\*72"





# SD-AZ052-02\*\* 60\*72"





# Installation Steps:Step 1





Step 2



Step 3





Step 4





Step 5





Step 6







In this case, you need to adjust the Roller.



Step 8





View from inside

Step 9







Allow 24 hours for silicone to dry before use.