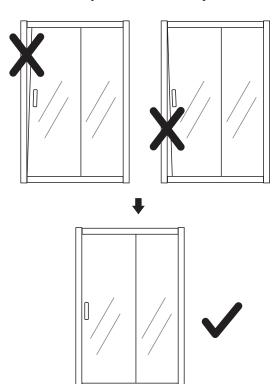

# Installation Steps:Step 1

Step 2

Step 3

Step 4

Step 5

Step 6

In this case, you need to adjust the Roller.

Step 8