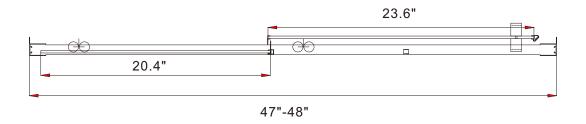

d to build up. Cleaners of a gritty or abrasive nature should not be used. Care should be taken to avoid contact with strong chemicals such as organic solvents and strippers.

Glass cleaners can be used but with caution, if in doubt contact the manufacturer of the cleaner in question.

Please keep these instructions for aftercare and customer service details.

### **Tools Required**





This product is heavy and may require two people to install.



## ◆ Box Contents:



## ◆ Assembly Drawing



- [1] 8xWallPlugs [2] 16xRound Screws ST4x35 [3] 16xScrew Caps [4] 8xScrews ST4x8

- [5] 1xHandle Set.
- [6] 2xHorizontal Rail.
- [7] 2xWall Posts

- [8] 1xPost [9] 1xMagnetic Seal [10] 2xWater Deflectors
- [11] 1xDoor Panel
- [12] 1xFixed Panel [13] 4xProfile Cover

## SD-AZ052-01\*\* 48\*72"





# SD-AZ052-02\*\* 60\*72"





# Installation Steps:Step 1





Step 2



Step 3





Step 4





Step 5





Step 6







In this case, you need to adjust the Roller.



Step 8





View from inside

Step 9







Allow 24 hours for silicone to dry before use.