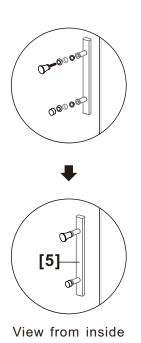

# Installation Steps:Step 1

Step 2

Step 3

Step 4

Step 5

Step 6

In this case, you need to adjust the Roller.

Step 8

View from inside

Step 9

Allow 24 hours for silicone to dry before use.