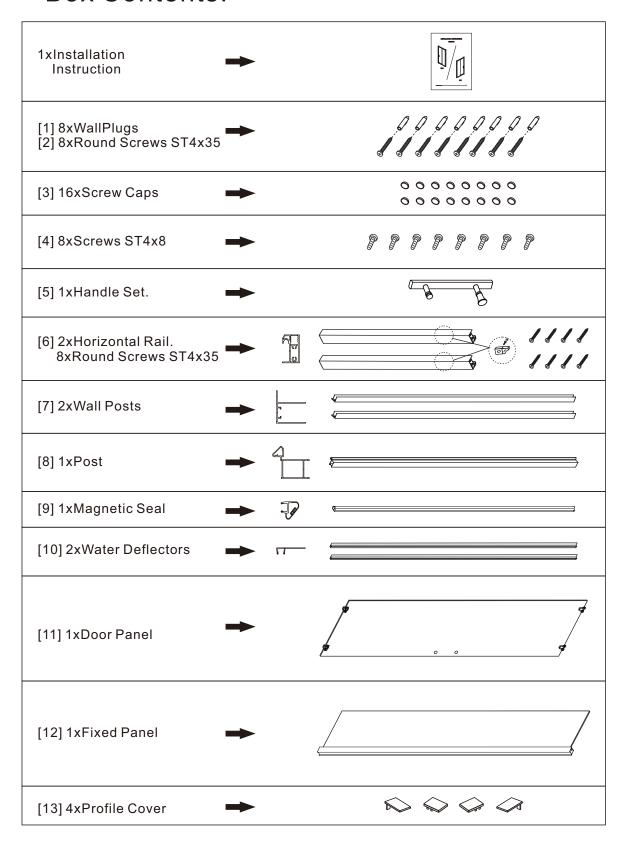

## ◆ Box Contents:

## ◆ Assembly Drawing

- [1] 8xWallPlugs [2] 16xRound Screws ST4x35 [3] 16xScrew Caps [4] 8xScrews ST4x8

- [5] 1xHandle Set.
- [6] 2xHorizontal Rail.
- [7] 2xWall Posts

- [8] 1xPost [9] 1xMagnetic Seal [10] 2xWater Deflectors
- [11] 1xDoor Panel
- [12] 1xFixed Panel [13] 4xProfile Cover