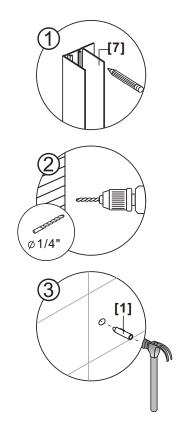

### Notes: Safety glass can not be re-worked.

Please read these instructions carefully before start of installation.

Special care should be taken when drilling walls to avoid hidden pipes or electrical cables. Note: This product is heavy and may require two people to install.

### **Tools Required**

This product is heavy and may require two people to install.