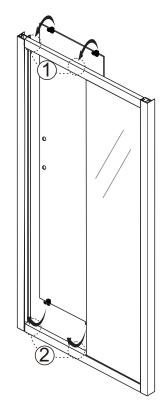

# Installation Steps:Step 1

Step 2

Step 3

Step 4

Step 5

Step 6

In this case, you need to adjust the Roller.

Step 8