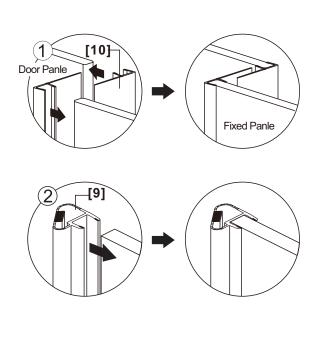

# Installation Steps:Step 1

Step 2

Step 3

Step 4

Step 5

Step 6

In this case, you need to adjust the Roller.

Step 8