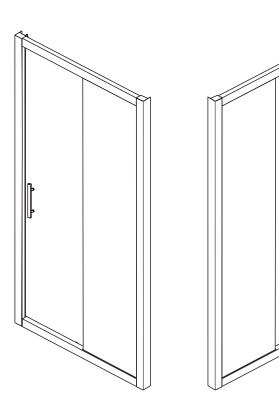

Item: SD-AZ052-01\*\*

SD-AZ052-02\*\*

ANZZI GLASS SHOWER DOOR INSTALL & OPERATION MANUAL

V1.0

## SD-AZ052-01\*\* 48\*72"

# SD-AZ052-02\*\* 60\*72"