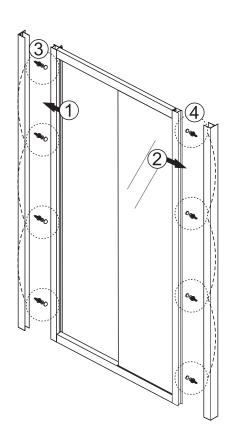

# Installation Steps:Step 1

Step 2

Step 3

Step 4

Step 5

Step 6

In this case, you need to adjust the Roller.

Step 8