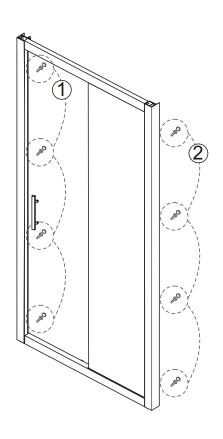

## ◆ Assembly Drawing

- [1] 8xWallPlugs [2] 16xRound Screws ST4x35 [3] 16xScrew Caps [4] 8xScrews ST4x8

- [5] 1xHandle Set.
- [6] 2xHorizontal Rail.
- [7] 2xWall Posts

- [8] 1xPost [9] 1xMagnetic Seal [10] 2xWater Deflectors
- [11] 1xDoor Panel
- [12] 1xFixed Panel [13] 4xProfile Cover