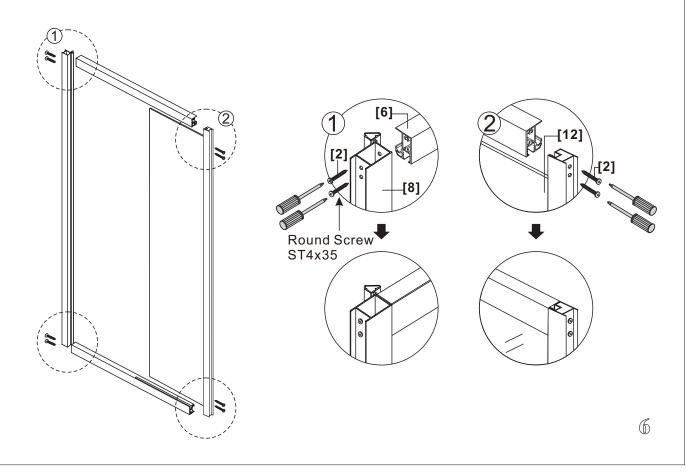

# Installation Steps:Step 1

Step 2

Step 3

Step 4

Step 5

Step 6

In this case, you need to adjust the Roller.

Step 8