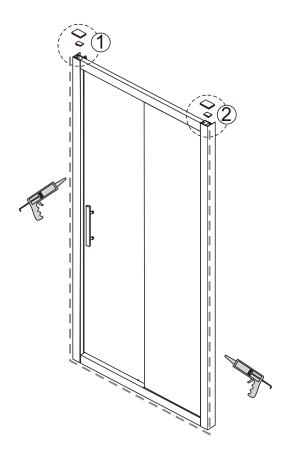

# Installation Steps:Step 1

Step 2

Step 3

Step 4

Step 5

Step 6

In this case, you need to adjust the Roller.

Step 8