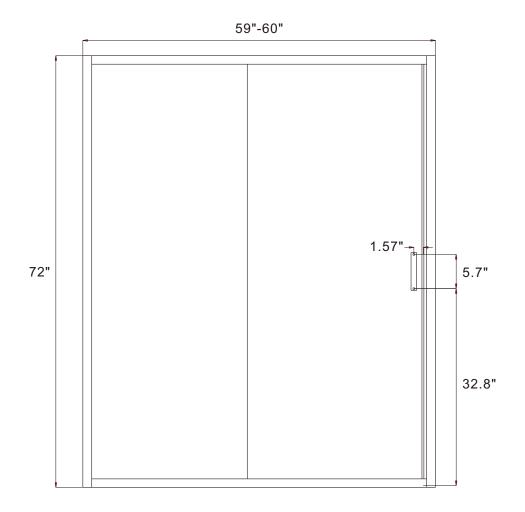

gritty or abrasive nature should not be used. Care should be taken to avoid contact with strong chemicals such as organic solvents and strippers.

Glass cleaners can be used but with caution, if in doubt contact the manufacturer of the cleaner in question.

Please keep these instructions for aftercare and customer service details.

### **Tools Required**





This product is heavy and may require two people to install.



## ◆ Box Contents:



## ◆ Assembly Drawing



- [1] 8xWallPlugs [2] 16xRound Screws ST4x35 [3] 16xScrew Caps [4] 8xScrews ST4x8

- [5] 1xHandle Set.
- [6] 2xHorizontal Rail.
- [7] 2xWall Posts

- [8] 1xPost [9] 1xMagnetic Seal [10] 2xWater Deflectors
- [11] 1xDoor Panel
- [12] 1xFixed Panel [13] 4xProfile Cover

## SD-AZ052-01\*\* 48\*72"





# SD-AZ052-02\*\* 60\*72"





# Installation Steps:Step 1





Step 2



Step 3





Step 4





Step 5





Step 6







In this case, you need to adjust the Roller.



Step 8





View from inside

Step 9







Allow 24 hours for silicone to dry before use.