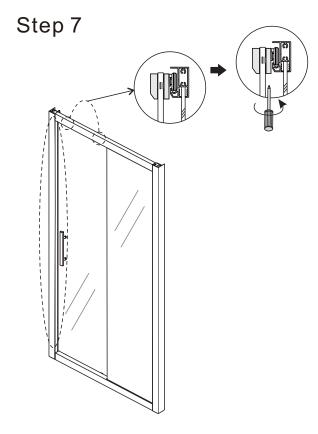

# Installation Steps:Step 1

Step 2

Step 3

Step 4

Step 5

Step 6

In this case, you need to adjust the Roller.

Step 8