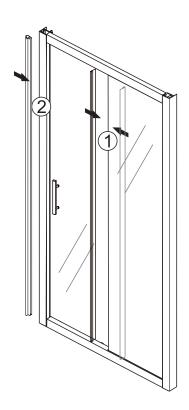

# Installation Steps:Step 1

Step 2

Step 3

Step 4

Step 5

Step 6

In this case, you need to adjust the Roller.

Step 8