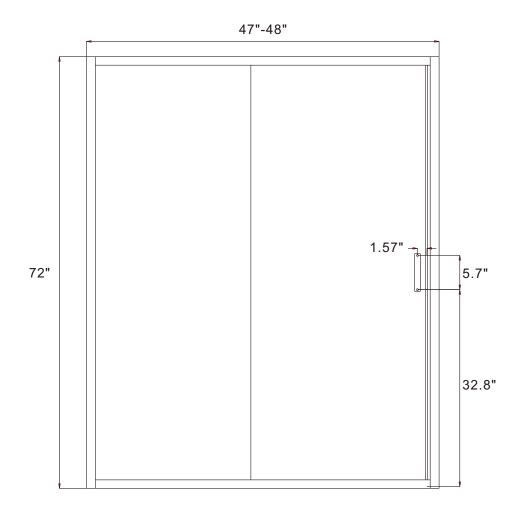

wed to build up. Cleaners of a gritty or abrasive nature should not be used. Care should be taken to avoid contact with strong chemicals such as organic solvents and strippers.

Glass cleaners can be used but with caution, if in doubt contact the manufacturer of the cleaner in question.

Please keep these instructions for aftercare and customer service details.

### **Tools Required**





This product is heavy and may require two people to install.



## ◆ Box Contents:



## ◆ Assembly Drawing



- [1] 8xWallPlugs [2] 16xRound Screws ST4x35 [3] 16xScrew Caps [4] 8xScrews ST4x8

- [5] 1xHandle Set.
- [6] 2xHorizontal Rail.
- [7] 2xWall Posts

- [8] 1xPost [9] 1xMagnetic Seal [10] 2xWater Deflectors
- [11] 1xDoor Panel
- [12] 1xFixed Panel [13] 4xProfile Cover

## SD-AZ052-01\*\* 48\*72"





# SD-AZ052-02\*\* 60\*72"





# Installation Steps:Step 1





Step 2



Step 3





Step 4





Step 5





Step 6







In this case, you need to adjust the Roller.



Step 8





View from inside

Step 9







Allow 24 hours for silicone to dry before use.