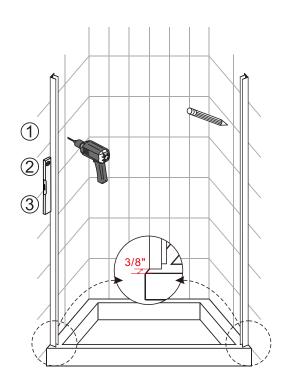

### Notes: Safety glass can not be re-worked.

Please read these instructions carefully before start of installation.

Special care should be taken when drilling walls to avoid hidden pipes or electrical cables. Note: This product is heavy and may require two people to install.

### **Tools Required**

This product is heavy and may require two people to install.