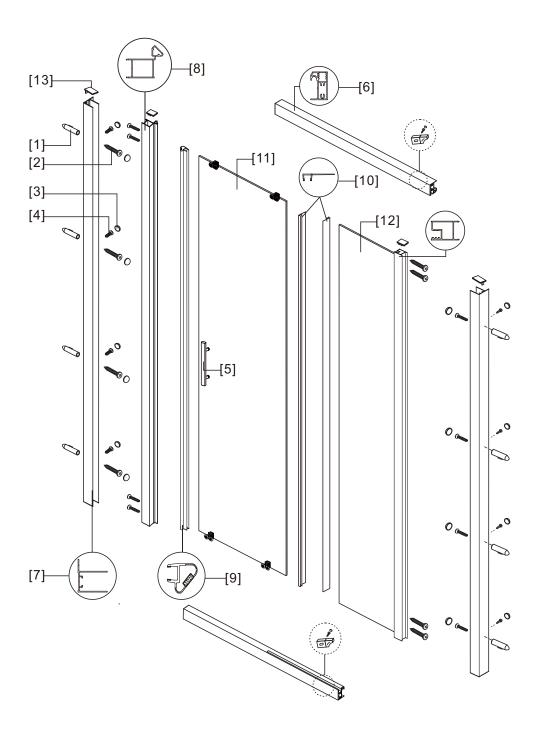

## ◆ Assembly Drawing

- [1] 8xWallPlugs [2] 16xRound Screws ST4x35 [3] 16xScrew Caps [4] 8xScrews ST4x8

- [5] 1xHandle Set.
- [6] 2xHorizontal Rail.
- [7] 2xWall Posts

- [8] 1xPost [9] 1xMagnetic Seal [10] 2xWater Deflectors
- [11] 1xDoor Panel
- [12] 1xFixed Panel [13] 4xProfile Cover