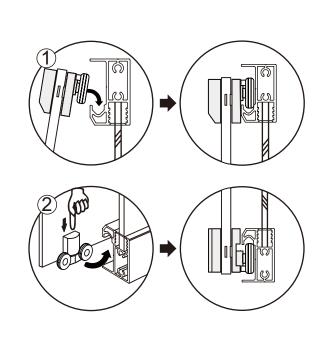

# Installation Steps:Step 1

Step 2

Step 3

Step 4

Step 5

Step 6

In this case, you need to adjust the Roller.

Step 8