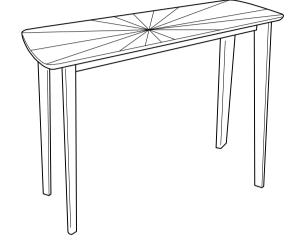

### Part List

| No. | Description | Qty.  |
|-----|-------------|-------|
| Α   | Table Top   | 1 pc  |
| В   | Table Leg   | 4 pcs |