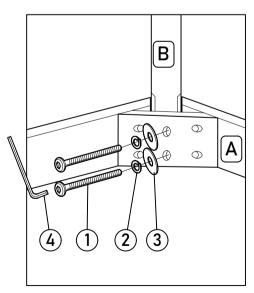

#### CAUTION:

1.Do Not FULLY - TIGHTEN the nut or screw until all is ready to assemble.

2.Do Not OVER - TIGHTEN the nut or screw to avoid causing damages to the tread.

3. Keep all hardware part out reach of children.

## Hardware List

| No. | Description          |          | Qty.  |
|-----|----------------------|----------|-------|
| 1   | JCBC M6x 70mm        | <u> </u> | 8 pcs |
| 2   | Spring Washer M6     | 0        | 8 pcs |
| 3   | Flat Washer M6       | 0        | 8 pcs |
| 4   | Allen Key M4 x 110mm |          | 1 pc  |