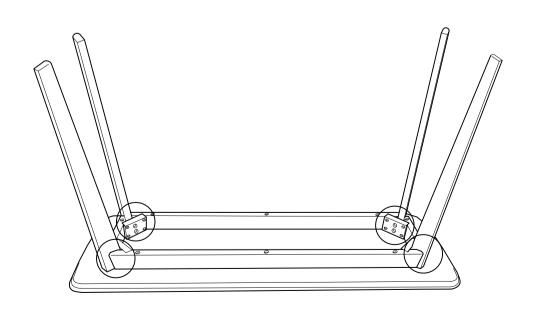

### Part List

| No. | Description | Qty.  |
|-----|-------------|-------|
| Α   | Table Top   | 1 pc  |
| В   | Table Leg   | 4 pcs |

## Hardware List

| No. | Description          |          | Qty.  |
|-----|----------------------|----------|-------|
| 1   | JCBC M6x 70mm        | <u> </u> | 8 pcs |
| 2   | Spring Washer M6     | 0        | 8 pcs |
| 3   | Flat Washer M6       | 0        | 8 pcs |
| 4   | Allen Key M4 x 110mm |          | 1 pc  |