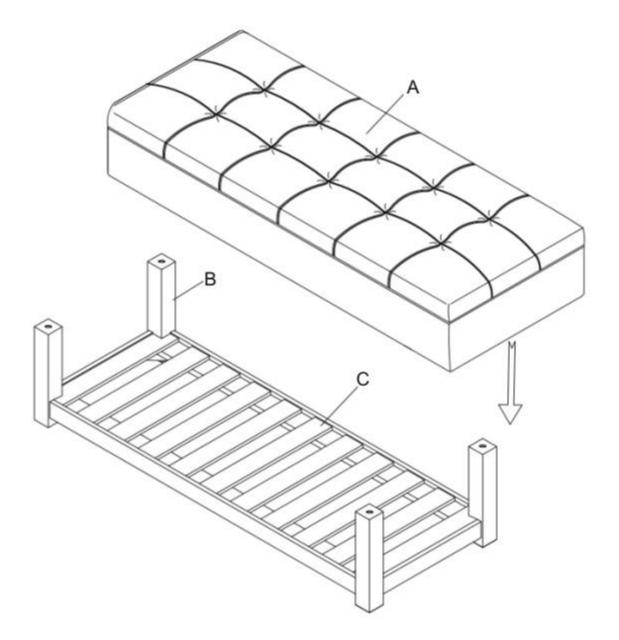

#### PARTS DESCRIPTION

**NEED HELP?** For help with assembly or if you are missing a part, Please call customer service at 1-866-518-0120 ext. 262 (9 am to 4 pm EST)

### ASSEMBLY

Attach Legs (B) to corners of Shelf (C) with Bolt (1), Lock Washer (2) and Flat Washer (3).

Use Allen Key (4) to tighten.