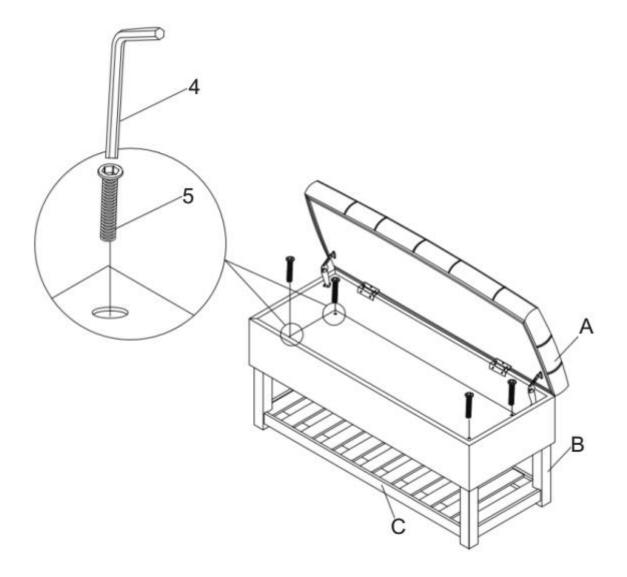

#### STEP 2

Place the Ottoman (A) on the assembled Shelf (C). Align and adjust the Ottoman (A) so it sits evenly.

#### **STEP 3**

Open the storage lid to complete assembly.

Use Short Bolts (5) to attach Ottoman (A) to assembled Shelf (B) to each corner.

Use Allen Key (4) to tighten.