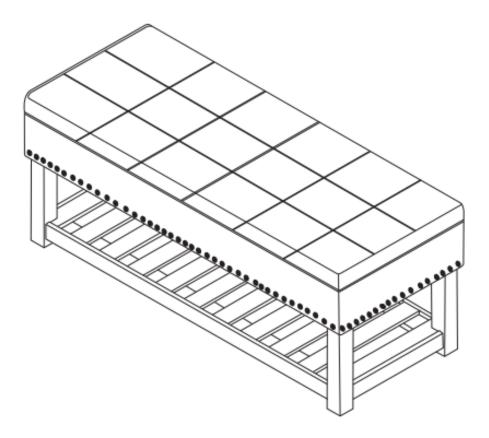

Wynden Hall HOME DECOR

brooklyn + max

# **RADLEY / NATHNAN / LEON**

# **STORAGE OTTOMAN BENCH**

#### MODEL # AXCOT-261-LGL







brooklyn + max™



## Questions, problems, assembly help, missing parts?

No need to return the product, we will gladly help and ship your replacement parts free of charge Please call Customer Service at 1-866-518-0120 ext. 262 Monday to Friday between 9 am – 4 pm EST or go to <u>www.simpli-home.com/parts request</u>

In order to assist you in a timely manner, please have the following information ready:

Model # \_\_\_\_\_\_ Part Number or Letter \_\_\_\_\_\_

Purchased at \_\_\_\_\_\_ Date of Purchase \_\_\_\_\_\_

# If you wish to return the product, please contact the retailer where the product was purchased.

**IMPORTANT**: Please read this manual carefully before beginning assembly of this product. Keep this manual for future reference.

#### SAFETY INFORMATION

Identify all th