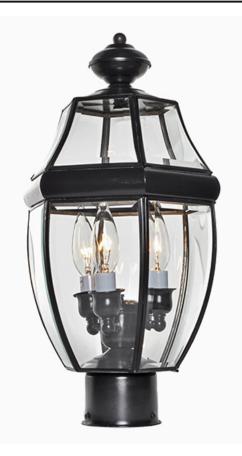

## **PRODUCT DESCRIPTION**

South Park is a traditional, early American style collection from Maxim Lighting International available in multiple finishes with Clear glass.

## **FINISHES OPTION**

Black Burnished

GLASS Clear CL

MATERIAL Solid Brass

RATINGS cETLus Wet Location

ADDITIONAL OPERATING TEMPERATURE: -20°C (-4°F), 40°C (104°F)

Always consult a qualified electrician before installing any lighting product.