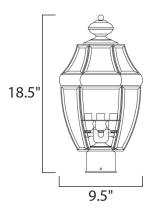

## **MEASUREMENTS** DIMENSION

BULB

: 9.5" L x 9.5" W x 18.5" H : 5.28 lb HANGING WEIGHT