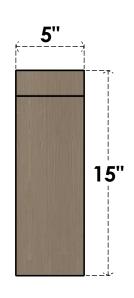

# FRONT PROFILE

### ITEM NUMBER: CORU05X10X15CONRCPR

5"W X 10"D X 15"H SERIES 2 CLASSIC CONCORD ROUGH CEDAR TIMBERTHANE FAUX WOOD CORBEL, PRIMED