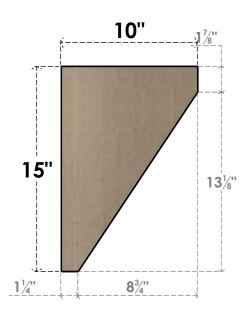

## SIDE PROFILE

### ITEM NUMBER: CORU05X10X15CONRCPR

5"W X 10"D X 15"H SERIES 2 CLASSIC CONCORD ROUGH CEDAR TIMBERTHANE FAUX WOOD CORBEL, PRIMED