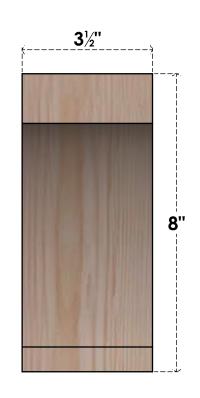

## BRC04X08X08IMP00SDF

3 1/2"W X 8"D X 8"H IMPERIAL SMOOTH BRACE, DOUGLAS FIR

## **FRONT**

**EKENA MILLWORK** 2300 WEST MAIN ST. CLARKSVILLE, TX 75426 TOLL FREE: 866-607-0453 WWW.EKENAMILLWORK.COM