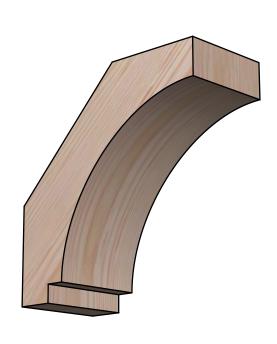

## BRC04X08X08IMP00SDF

3 1/2"W X 8"D X 8"H IMPERIAL SMOOTH BRACE, DOUGLAS FIR







## SIDE

## **FRONT**



**EKENA MILLWORK** 2300 WEST MAIN ST. CLARKSVILLE, TX 75426 TOLL FREE: 866-607-0453 WWW.EKENAMILLWORK.COM

## **NOTES**

- 1. INSTALLATION TO BE COMPLETED IN ACCORDANCE WITH MANUFACTURER'S SPECIFICATIONS. 2. DRAWING MAY NOT BE TO SCALE

- 3. THIS DRAWING IS INTENDED FOR DESIGN AND PLANNING PURPOSES ONLY.
  4. ALL INFORMATION CONTAINED HEREIN WAS CURRENT AT THE TIME OF DEVELOPMENT BUT MUST BE REVIEWED AND APPROVED BY THE PRODUCT MANUFACTURER TO BE CONSIDERED ACCURATE.
- 5. PRODUCTS ARE NOT KILN DRIED. THIS ITEM IS UNIQUE AND WILL CONTAIN THE NATURAL VARIATIONS THAT THE WOOD SPECIES OFFERS. THIS MAY RESULT IN VARIATIONS UP TO 1/4"

Revision Date: 06/18/2021