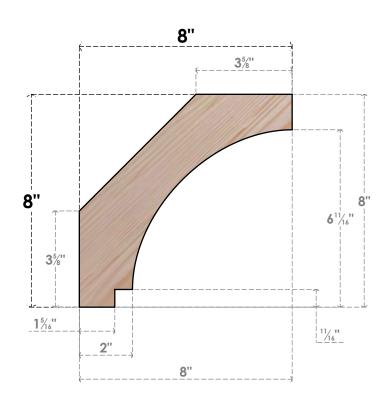

## BRC04X08X08IMP00SDF

3 1/2"W X 8"D X 8"H IMPERIAL SMOOTH BRACE, DOUGLAS FIR

## SIDE