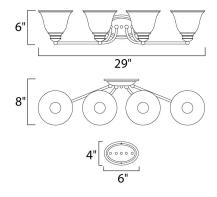

## MEASUREMENTS

DIMENSION BACK PLATE HANGING WEIGHT

**LAMPING** INPUT VOLTAGE

BULB BULB INCLUDED DIMMABLE

: 29" W x 6" H x 8" Ext : 6.25" W x 4.25" H x 2.21" HCO HT : 5.06 lb

LTAGE : 120V : 4 x 60W Incandescent E26 Medium , 240W Total .UDED : (Not Included) E : Yes