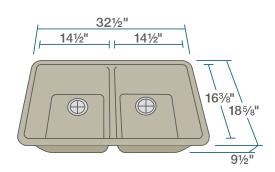

1002-CONCRETE**

**Equal Double Bowl Sink** 

Flange UPC: 841412129695

Standard Strainer UPC: 841412129701

#### **FEATURES**

- Undermount Installation
- 33" Minimum Cabinet Size
- · 80% Quartz 20% Acrylic
- Heat Resistant up to 550°
- Anti-bacterial Surface
- Stain Resistant

- Scratch Resistant
- Multiple Colors Available
- Cutout Template
- · Installation Hardware Included
- cUPC Certified
- Limited Lifetime Warranty

## **ACCESSORIES**





# **GRANITE QUARTZ**

Our granite quartz sinks are made with 80% Quartz and 20% Acrylic, with a non-porous finish that prevents the growth of bacteria. They are extremely scratch resistant, can withstand temperatures up to 550 Degrees, and are unaffected by household acids and cleaners. They are also completely stain resistant.

# **DIMENSIONS**



www.renesinks.com 872.241.0016 sales@renesinks.com