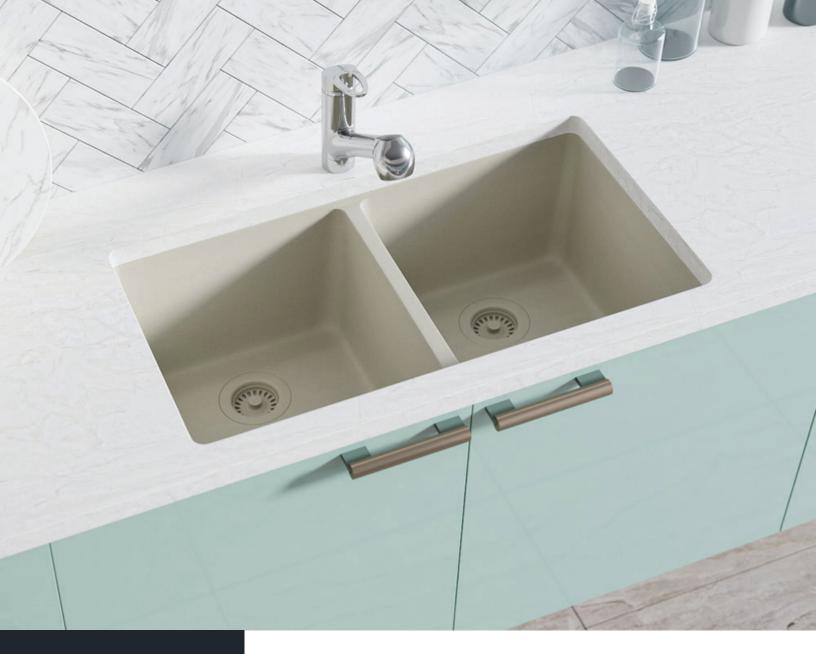

### **R3-1002-CONCRETE**

**Equal Double Bowl Sink** 

Flange UPC: 841412129695

Standard Strainer UPC: 841412129701

#### **FEATURES**

- Undermount Installation
- 33" Minimum Cabinet Size
- · 80% Quartz 20% Acrylic
- Heat Resistant up to 550°
- Anti-bacterial Surface
- Stain Resistant

- Scratch Resistant
- Multiple Colors Available
- Cutout Template
- · Installation Hardware Included
- cUPC Certified
- Limited Lifetime Warranty

# **GRANITE QUARTZ**

Our granite quartz sinks are made with 80% Quartz and 20% Acrylic, with a non-porous finish that prevents the growth of bacteria. They are extremely scratch resistant, can withstand temperatures up to 550 Degrees, and are unaffected by household acids and cleaners. They are also completely stain resistant.