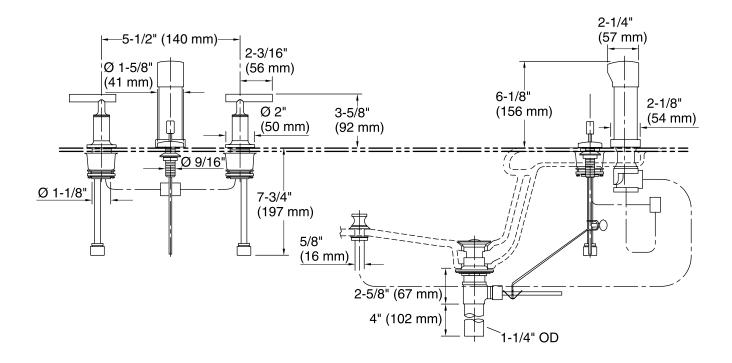

31-4

## **Features**

- Flexible connections for easy installation.
- Pop-up drain with lift rod and tailpiece.
- Vertical spray.
- Fixture-mount transfer valve/vacuum breaker.
- Lever handle style option.
- Quarter-turn washerless ceramic disc valves.

## Material

- Metal construction.
- Brass valve bodies.



## Codes/Standards ASME A112.18.1/CSA B125.1

# **KOHLER® Faucet Lifetime Limited Warranty**

See website for detailed warranty information.

## Available Colors/Finishes

Color tiles intended for reference only.

| Color | Code | Description              |
|-------|------|--------------------------|
|       | CP   | Polished Chrome          |
|       | SN   | Vibrant® Polished Nickel |
|       | BN   | Vibrant® Brushed Nickel  |
|       | BV   | Vibrant® Brushed Bronze  |









## **Technical Information**

All product dimensions are nominal.

#### **Notes**

Install this product according to the installation instructions.