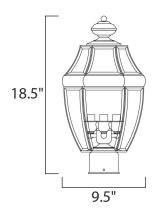

### **MEASUREMENTS**

DIMENSION : 9.5" L x 9.5" W x 18.5" H

: 5.28 lb HANGING WEIGHT