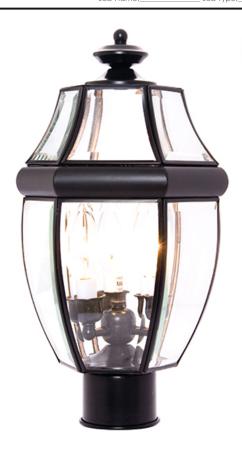

## **PRODUCT DESCRIPTION**

South Park is a traditional, early American style collection from Maxim Lighting International available in multiple finishes with Clear glass.

### **LAMPING**

INPUT VOLTAGE : 120V

: 3 x 40W Incandescent E12 Candelabra , 120W Total

BULB INCLUDED : (Not Included)

DIMMABLE : Yes

# **GLASS**

Clear CL