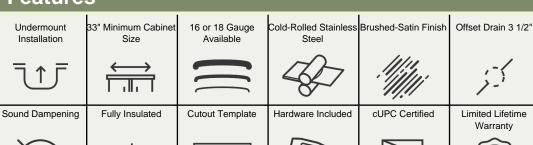

## **Stainless Steel**

Stainless Steel is the most popular choice for today's kitchens due to its clean look and durability. The beautiful brushed satin finish helps to hide small scratches that may occur over the lifetime of the sink. Our Stainless Steel sinks are made from high quality 14, 16, 18 or 20 gauge steel. Most models are made of one piece construction that ensures the sturdiest kitchen sink you will find. Our sinks are made from 300-series stainless steel and are guaranteed not to rust or stain. Each sink is fully insulated and has a sound dampening pad. Our stainless steel sinks are backed by a limited lifetime warranty.

32 1/2" x 18 1/4" x 8 1/4"
16- or 18-Gauge Steel Available
Certified High-Quality 304 Stainless Steel
Brushed Satin Finish
Offset Drain
Thick Sound Dampener Rubber Pad
Fully Insulated
One-Piece Construction
Cardboard Cutout Template Included
Installation Hardware Included
cUPC Certified (Uniform Plumbing Code)
Limited Lifetime Warranty

## **Features**