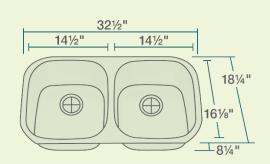

32 1/2" x 18 1/4" x 8 1/4"
16- or 18-Gauge Steel Available
Certified High-Quality 304 Stainless Steel
Brushed Satin Finish
Offset Drain
Thick Sound Dampener Rubber Pad
Fully Insulated
One-Piece Construction
Cardboard Cutout Template Included
Installation Hardware Included
cUPC Certified (Uniform Plumbing Code)
Limited Lifetime Warranty