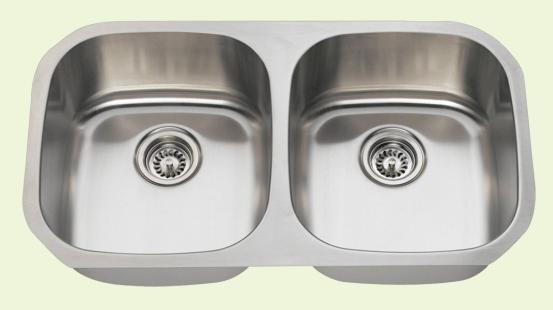

## 502 Double Bowl Sink

32 1/2" x 18 1/4" x 8 1/4"
16- or 18-Gauge Steel Available
Certified High-Quality 304 Stainless Steel
Brushed Satin Finish
Offset Drain
Thick Sound Dampener Rubber Pad
Fully Insulated
One-Piece Construction
Cardboard Cutout Template Included
Installation Hardware Included
cUPC Certified (Uniform Plumbing Code)
Limited Lifetime Warranty